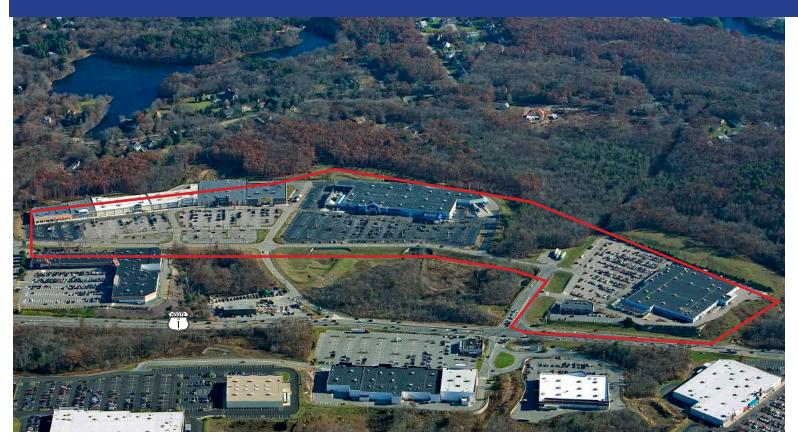

# NORTH ATTLEBORO MARKETPLACE

1360 SOUTH WASHINGTON STREET • NORTH ATTLEBORO, MASSACHUSETTS

#### LOCATION

Located on US Route 1 across from Emerald Square Mall (1.1 Million SF), North Attleboro Marketplace is strategically positioned in this super-regional retail market, only a half mile from Rt. 295

#### **SPACE**

536,293± SF