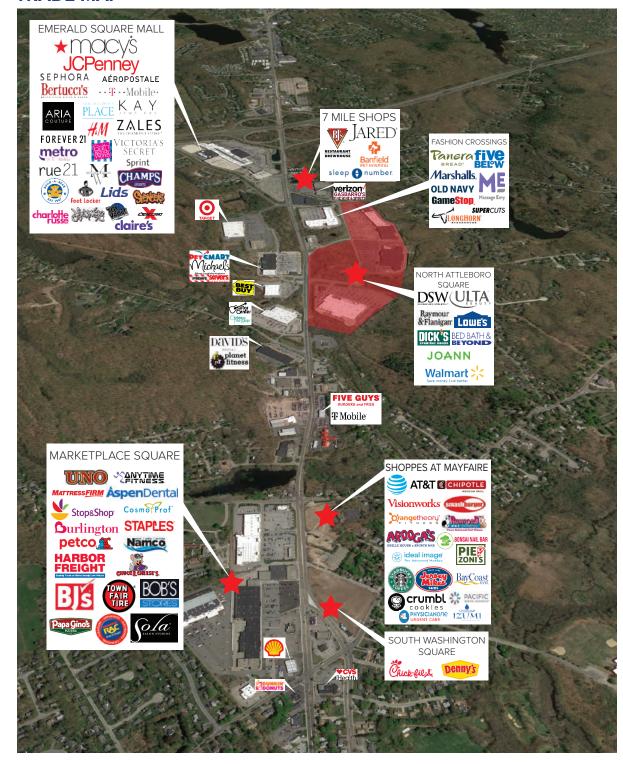

#### **TRADE MAP**

**CARPIONATO GROUP OWNED PROPERTIES** 

#### LOCATION

Located on US Route 1 across from Emerald Square Mall (1.1 Million SF), North Attleboro Marketplace is strategically positioned in this super-regional retail market, only a half mile from Rt. 295

#### **NEARBY**

Across from Target, Best Buy, Michaels, PetSmart. Shares access with Panera Bread, Longhorn, Old Navy, Sketchers and Marshalls

### **NOTES**

Anchored by Lowe's, Bed Bath & Beyond, Wal-Mart Supercenter, Jo-Ann Fabrics, Dick's Sporting Goods, DSW, and Ulta

| LAT/LON               | GLA         | PARKING |
|-----------------------|-------------|---------|
| 41.940906/-71.3467605 | 526,293± SF | 2,304   |