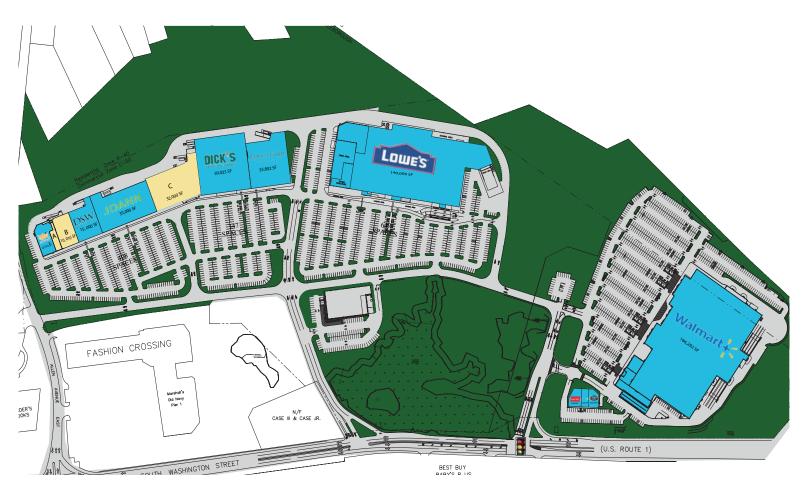

#### **TRADE MAP**

**CARPIONATO GROUP OWNED PROPERTIES** 

# NORTH ATTLEBORO MARKETPLACE

1360 SOUTH WASHINGTON STREET • NORTH ATTLEBORO, MASSACHUSETTS

#### LOCATION

Located on US Route 1 across from Emerald Square Mall (1.1 Million SF), North Attleboro Marketplace is strategically positioned in this super-regional retail market, only a half mile from Rt. 295

#### **SPACE**

536,293± SF

#### **NEARBY**

Across from Target, Best Buy, Michaels, PetSmart. Shares access with Panera Bread, Longhorn, Old Navy, Sketchers and Marshalls

### **NOTES**

Anchored by Lowe's, Bed Bath & Beyond, Wal-Mart Supercenter, Jo-Ann Fabrics, Dick's Sporting Goods, DSW, and Ulta

| LAT/LON               | GLA         | PARKING |
|-----------------------|-------------|---------|
| 41.940906/-71.3467605 | 526,293± SF | 2,304   |

## FOR MORE INFORMATION, CONTACT:

Peter Flynn • 401.273.6800 x141 • PFlynn@CarpionatoGroup.com Joe Pierik • 401.273.6800 x126 • JPierik@CarpionatoGroup.com

| TENANTS                         |             |  |  |  |
|---------------------------------|-------------|--|--|--|
|                                 | SQUARE FEET |  |  |  |
| RETAIL A                        | 2,664 SF    |  |  |  |
| RETAIL B                        | 10,010 SF   |  |  |  |
| RETAIL C                        | 32,000 SF   |  |  |  |
| Raymour & Flanigan Outlet Store | 33,892 SF   |  |  |  |
| GoldFish Swim School            | 8,514 SF    |  |  |  |
| DSW                             | 15,000 SF   |  |  |  |
| Jo-Ann Fabrics                  | 35,000 SF   |  |  |  |
| Dick's Sporting Goods           | 50,025 SF   |  |  |  |
| Lowe's                          | 140,000 SF  |  |  |  |
| Wal-Mart Supercenter            | 186,292 SF  |  |  |  |
| Blinds To Go                    | 3,502 SF    |  |  |  |
| Sprint                          | 2,294 SF    |  |  |  |
| Vitamin Shoppe                  | 3,014 SF    |  |  |  |