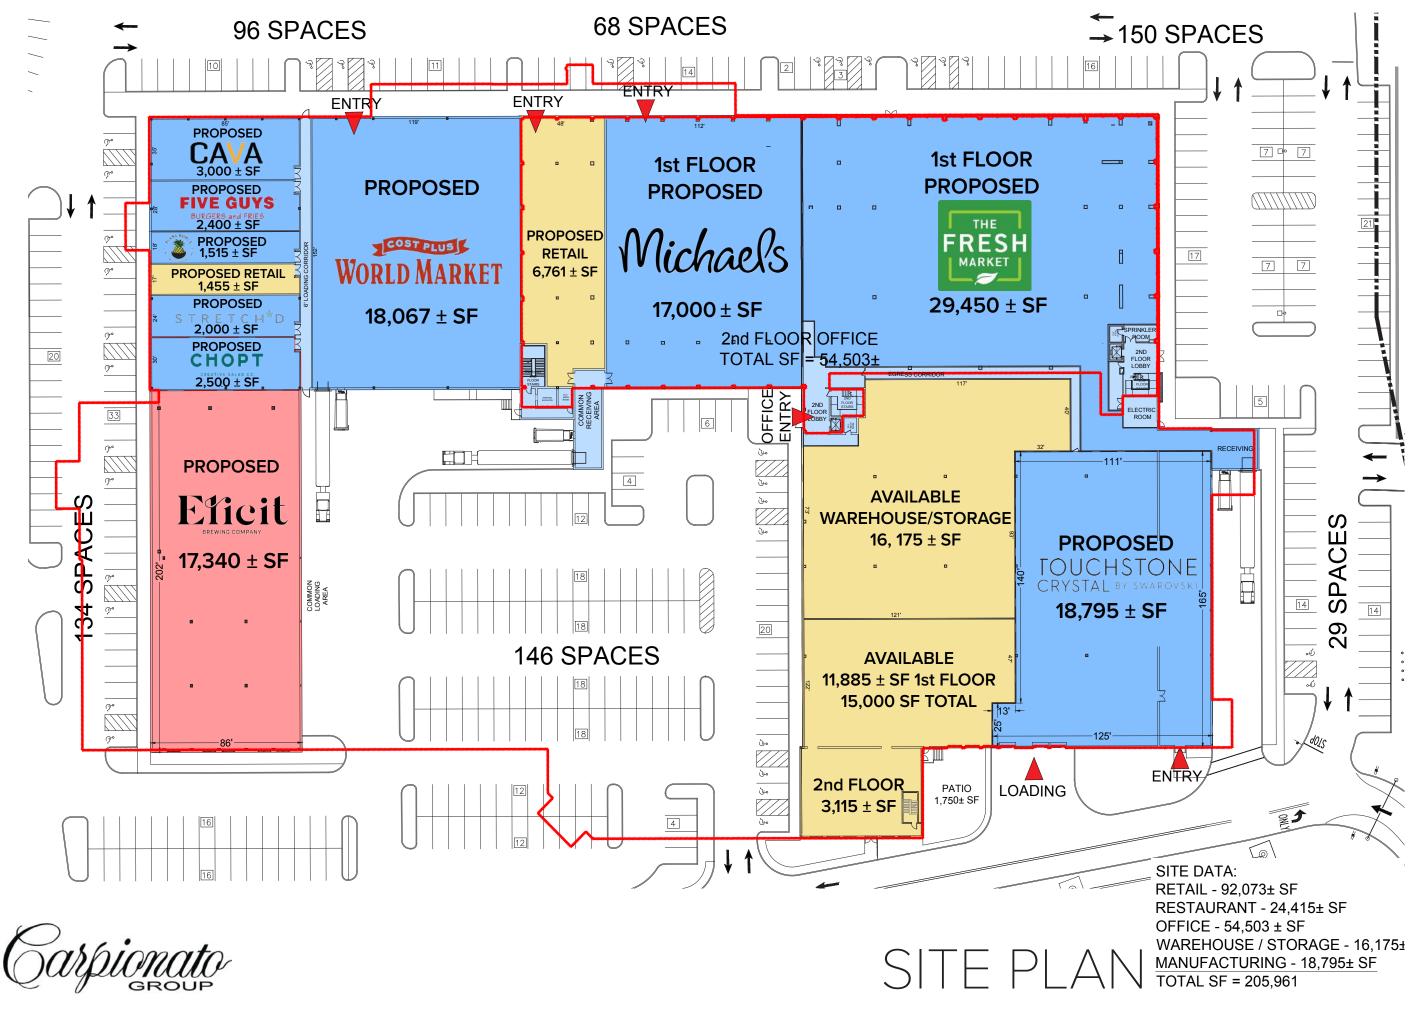

# **REIMAGINED** 100 SOCKANOSSET

# CRANSTON | RHODE ISLAND











#### MULTI TENANT ENTRY



spionato GROUP



#### MULTI TENANT ENTRY



) aspionato GROUP

#### RETAIL VIEW



aspionato GROUP

#### RETAIL VIEW



Carpionato



#### MULTI TENANT LOBBY



arpionato



#### SECOND FLOOR PATIO







#### SOUTH WEST CORNER



shinnato GROUP



#### TRADE MAP | CRANSTON, RI







#### AERIAL I CRANSTON, RI







#### AERIAL I CRANSTON, RI







### AERIAL I CRANSTON, RI







# **LEASING TEAM**



PETER FLYNN PFLYNN@CARPIONATOGROUP.COM



DOMENIC CARPIONATO DCARPIONATO@CARPIONATOGROUP.COM



1414 ATWOOD AVENUE | JOHNSTON | RHODE ISLAND | 401.273.6800 | CARPIONATOGROUP.COM



#### **JOE PIERIK** JPIERIK@CARPIONATOGROUP.COM