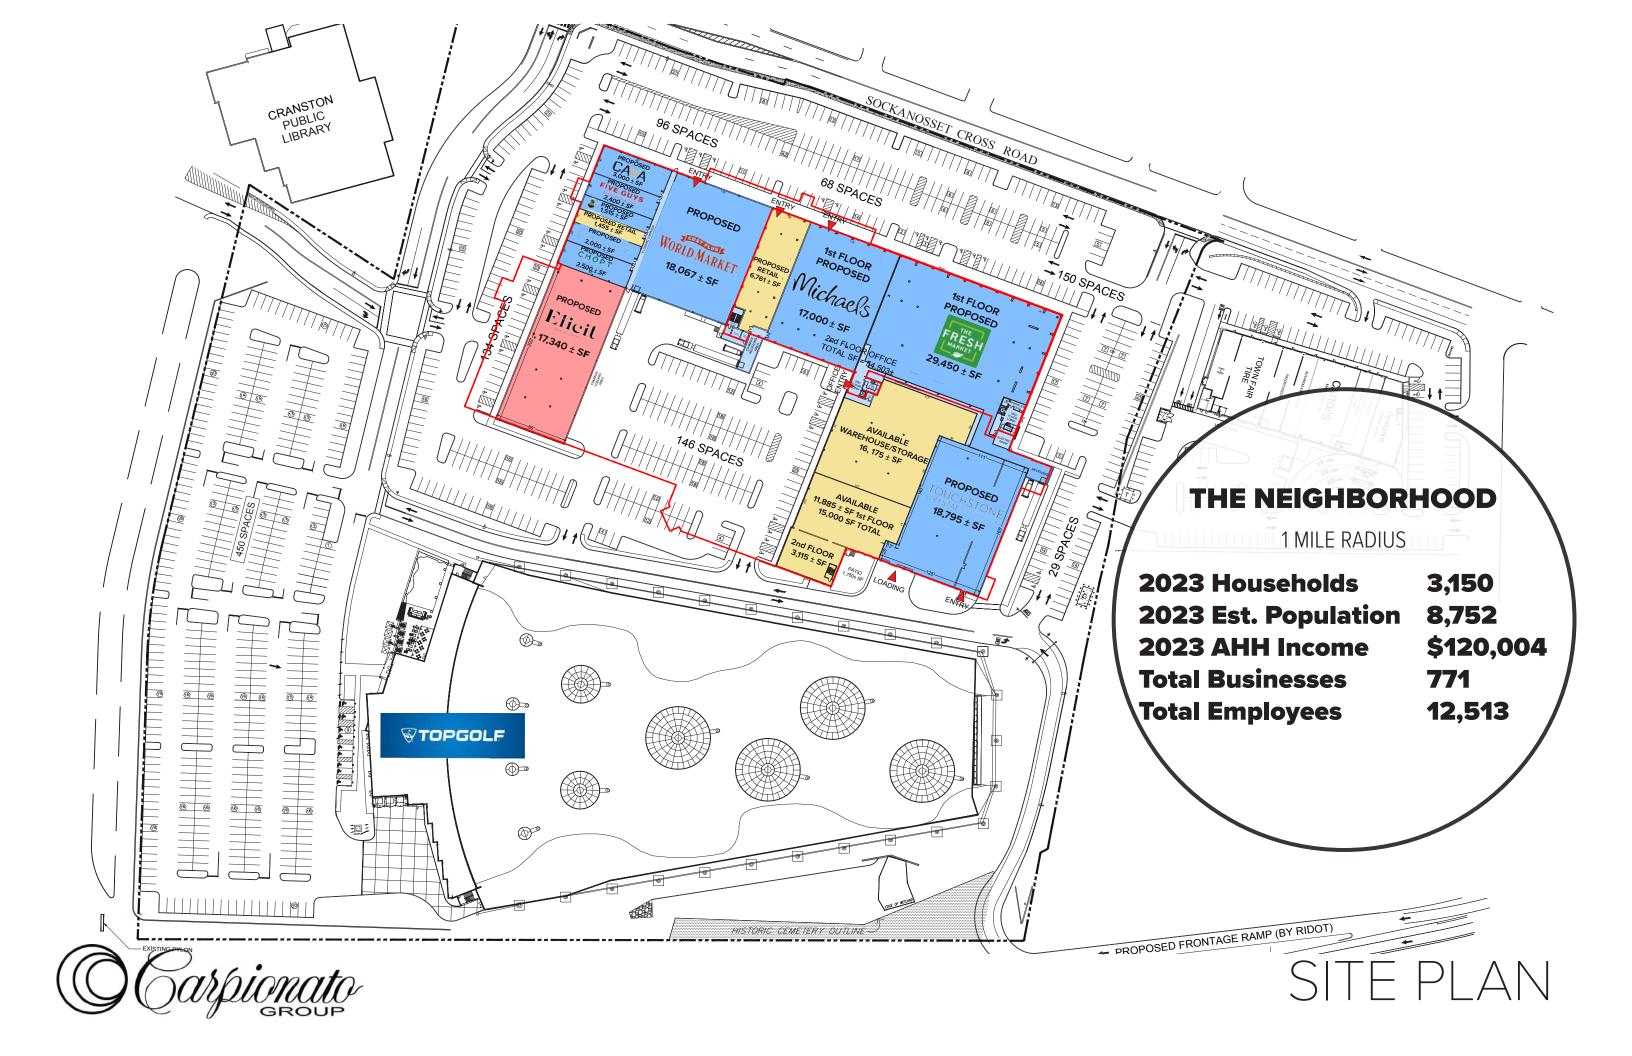

# **REIMAGINED** 100 SOCKANOSSET

# CRANSTON | RHODE ISLAND











#### MULTI TENANT ENTRY



spionato GROUP



#### MULTI TENANT ENTRY



) aspionato GROUP

#### RETAIL VIEW



aspionato GROUP

#### RETAIL VIEW



Carpionato



#### MULTI TENANT LOBBY



arpionato



#### SECOND FLOOR PATIO







#### SOUTH WEST CORNER



shinnato GROUP



#### TRADE MAP | CRANSTON, RI







#### AERIAL I CRANSTON, RI







#### AERIAL I CRANSTON, RI







### AERIAL I CRANSTON, RI







# **LEASING TEAM**



PETER FLYNN PFLYNN@CARPIONATOGROUP.COM



DOMENIC CARPIONATO DCARPIONATO@CARPIONATOGROUP.COM



1414 ATWOOD AVENUE | JOHNSTON | RHODE ISLAND | 401.273.6800 | CARPIONATOGROUP.COM



#### **JOE PIERIK** JPIERIK@CARPIONATOGROUP.COM