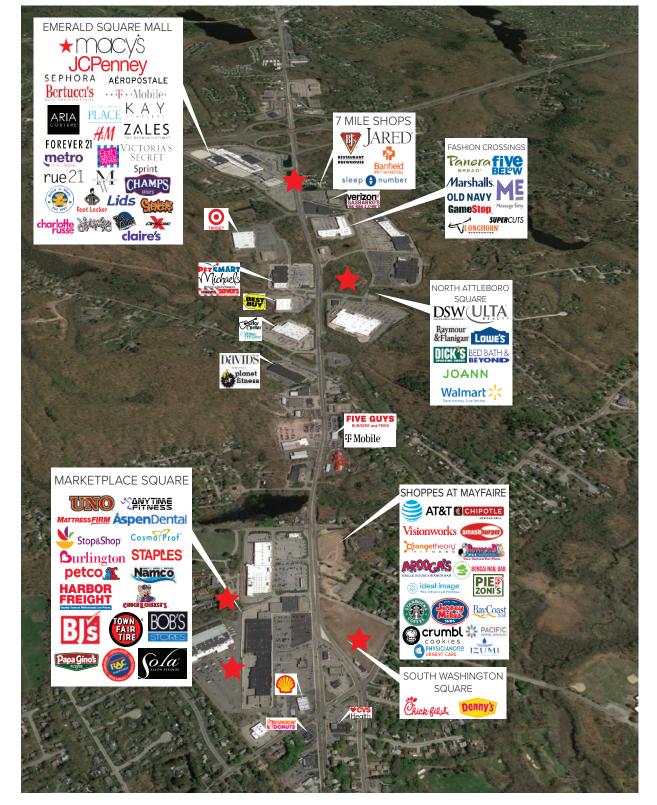

# SHOPPES AT MAYFAIRE

228 WASHINGTON STREET • ATTLEBORO, MASSACHUSETTS

## **LOCATION**

Strategically located on Route 1 with excellent visibility from the street and strong average household incomes of \$100.000+ within a 3-mile radius

### **NEARBY**

Macy's, JCPenney, Sears, Target, Michaels, Best Buy, PetSmart, Stop & Shop, Mattress Firm, TJ Maxx, Burlington Coat Factory, Staples, Petco, BJ's Wholesale Club, Lowe's, Walmart Supercenter, Dick's Sporting Goods, Raymour & Flanigan, Marshalls and Old Navy

#### **NOTES**

Across the street from Marketplace Square

| LAT/LON          | GLA       | PARKING |
|------------------|-----------|---------|
| 41.9244/-71.3559 | 53,432 SF | 314     |

| TRAFFIC COUNT | CARS/DAY |
|---------------|----------|
| Route 1       | 22,000   |
| Route 95      | 113,000  |
| Route 295     | 54,000   |