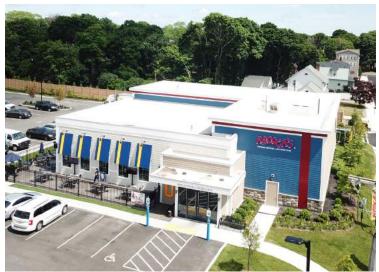

# SHOPPES AT MAYFAIRE

228 WASHINGTON STREET • ATTLEBORO, MASSACHUSETTS

## **LOCATION**

Strategically located on Route 1 with excellent visibility from the street and strong average household incomes of \$100.000+ within a 3-mile radius

#### SPACE

53,432 SF

#### **NOTES**

Across the street from Marketplace Square

| LAT/LON          | GLA       | PARKING |
|------------------|-----------|---------|
| 41.9244/-71.3559 | 53,432 SF | 314     |

| TRAFFIC COUNT | CARS/DAY |
|---------------|----------|
| Route 1       | 22,000   |
| Route 95      | 113,000  |
| Route 295     | 54,000   |