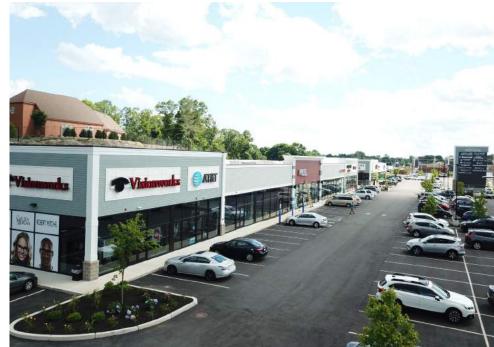

# SHOPPES AT MAYFAIRE

228 WASHINGTON STREET • ATTLEBORO, MASSACHUSETTS

## FOR MORE INFORMATION, CONTACT:

**Peter Flynn** • 401.273.6800 x141 • PFlynn@CarpionatoGroup.com **Joe Pierik** • 401.273.6800 x126 • JPierik@CarpionatoGroup.com

| TENANTS                   |             |  |
|---------------------------|-------------|--|
|                           | SQUARE FEET |  |
| Tavern in the Square      | 7,000 SF    |  |
| Physician One Urgent Care | 2,908 SF    |  |
| Crumbl Cookies            | 1,990 SF    |  |
| Smashburger               | 2,500 SF    |  |
| Vitality Vet              | 1,910 SF    |  |
| Bonsai Nails              | 2,192 SF    |  |
| Rumford Pet Center        | 6,244 SF    |  |
| Visionworks               | 2,840 SF    |  |
| AT&T                      | 2,000 SF    |  |
| Chipotle                  | 2,430 SF    |  |
| PieZonis                  | 1,800 SF    |  |
| Starbucks                 | 2,484 SF    |  |
| OrangeTheory Fitness      | 3,100 SF    |  |
| 5 Star Nutrition          | 1,742 SF    |  |
| Ideal Image               | 2,800 SF    |  |
| Pacific Dental            | 5,167 SF    |  |
| Izumi                     | 3,400 SF    |  |
| Jersey Mike's             | 1,700 SF    |  |