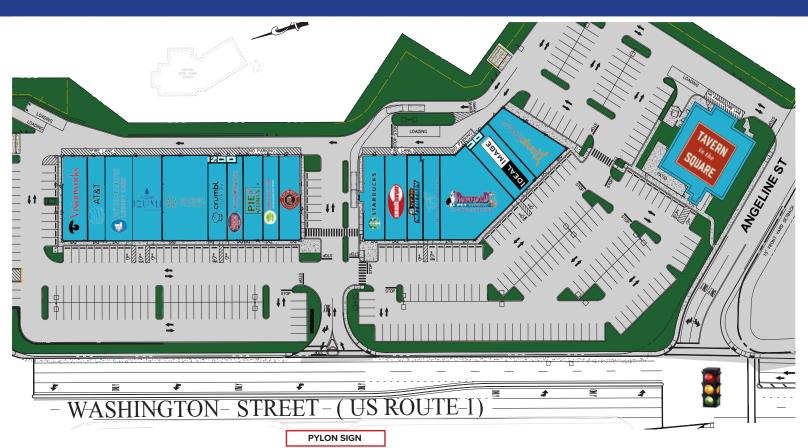

## FOR MORE INFORMATION, CONTACT:

**Peter Flynn** • 401.273.6800 x141 • PFlynn@CarpionatoGroup.com **Joe Pierik** • 401.273.6800 x126 • JPierik@CarpionatoGroup.com

| TENANTS                   |             |  |
|---------------------------|-------------|--|
|                           | SQUARE FEET |  |
| Tavern in the Square      | 7,000 SF    |  |
| Physician One Urgent Care | 2,908 SF    |  |
| Crumbl Cookies            | 1,990 SF    |  |
| Smashburger               | 2,500 SF    |  |
| Vitality Vet              | 1,910 SF    |  |
| Bonsai Nails              | 2,192 SF    |  |
| Rumford Pet Center        | 6,244 SF    |  |
| Visionworks               | 2,840 SF    |  |
| AT&T                      | 2,000 SF    |  |
| Chipotle                  | 2,430 SF    |  |
| PieZonis                  | 1,800 SF    |  |
| Starbucks                 | 2,484 SF    |  |
| OrangeTheory Fitness      | 3,100 SF    |  |
| 5 Star Nutrition          | 1,742 SF    |  |
| Ideal Image               | 2,800 SF    |  |
| Pacific Dental            | 5,167 SF    |  |
| Izumi                     | 3,400 SF    |  |
| Jersey Mike's             | 1,700 SF    |  |