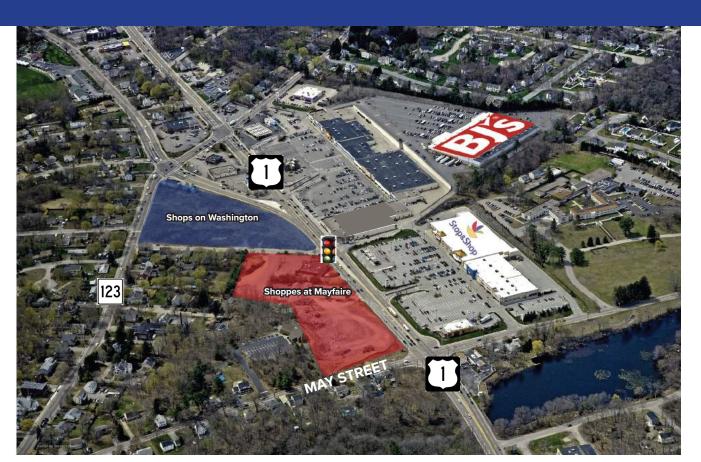

# SHOPPES AT MAYFAIRE

228 WASHINGTON STREET • ATTLEBORO, MASSACHUSETTS

## **LOCATION**

Strategically located on Route 1 with excellent visibility from the street and strong average household incomes of \$100.000+ within a 3-mile radius

#### **NOTES**

Across the street from Marketplace Square

| LAT/LON          | GLA       | PARKING |
|------------------|-----------|---------|
| 41.9244/-71.3559 | 53,432 SF | 314     |

| TRAFFIC COUNT | CARS/DAY |
|---------------|----------|
| Route 1       | 22,000   |
| Route 95      | 113,000  |
| Route 295     | 54,000   |