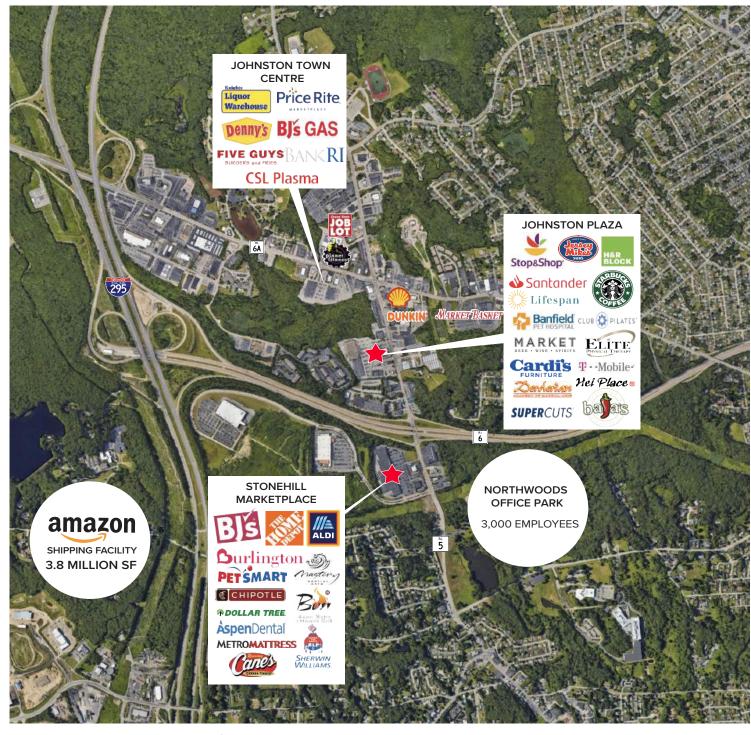

#### **TRADE MAP**

**CARPIONATO GROUP OWNED PROPERTIES** 

# JOHNSTON PLAZA 1414 ATWOOD AVENUE • JOHNSTON, RHODE ISLAND

#### LOCATION

Situated along Atwood Avenue, a heavily traveled road, providing easy access to and from Route 6, Route 6A, Route 5, and I-295

SPACE

121,437 SF

#### **NEARBY**

BJ's Wholesale Club, Home Depot, Burlington Coat Factory, and PetSmart

#### **NOTES**

Anchored by Stop & Shop with GameStop, T-Mobile, Cardi's Furniture, Market Fine Wines and Spirits, and Hei Place as cotenants