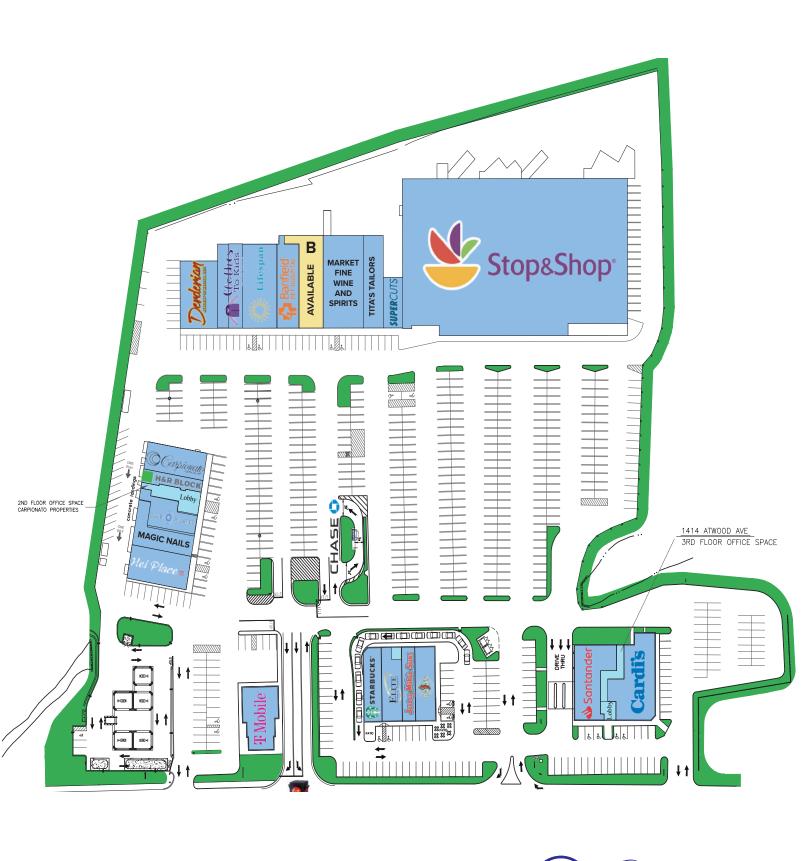

#### **NOTES**

Anchored by Stop & Shop with GameStop, T-Mobile, Cardi's Furniture, Market Fine Wines and Spirits, and Hei Place as cotenants

## **JOHNSTON PLAZA**

| TENANTS                       |                |                   | LAT/LON              |                        | GLA        |          | PARKING    |
|-------------------------------|----------------|-------------------|----------------------|------------------------|------------|----------|------------|
|                               | SQUARE<br>FEET | WIDTH X<br>LENGTH | 41.819406/-71.497574 |                        | 138,337 SF |          | 668        |
| RETAIL B                      | 3,821          | 32'-6" x 110'     |                      |                        |            |          |            |
| Club Pilates                  | 1,914 SF       |                   | TRAFFIC COUNT        |                        | CARS/DAY   |          |            |
| Clothes To Kids RI            | 3,250 SF       |                   | Route 6              |                        | 47,270     |          |            |
| Tita's Tailor                 | 2,750 SF       |                   | Route 5              |                        | 21,730     |          |            |
| Baja's Tex Mex Grill          | 2,559 SF       |                   | Noute 5              | 21,750                 |            |          |            |
| Banfield Pet                  | 3,07           | 72 SF             | 2023 1-M             |                        |            | 2 MIL    | 5-MILE     |
| Lifespan                      | 4,756 SF       |                   |                      | <b>1-MILE</b><br>5,075 |            | 3-MILE   | - S-IVIILE |
| Carpionato Group Offices      | 2,638 SF       |                   | Estimated            |                        |            | 96,216   | 283,848    |
| Derderian Martial Arts        | 4,000 SF       |                   | Population           |                        |            | ,        |            |
| Magic Nails                   | 2,16           | 8 SF              | Estimated            |                        |            |          |            |
| Market Fine Wines and Spirits | 6,000 SF       |                   | Average HH           | \$130,435              |            | \$91,543 | 3 \$99,720 |
| T-Mobile                      | 3,44           | 10 SF             | Income               |                        |            |          |            |
| Hei Place                     | 3,22           | 27 SF             | AVAILABLE            |                        |            |          |            |
| H&R Block                     | 1,34           | 0 SF              |                      |                        |            |          |            |
| Supercuts                     | 1,50           | 00 SF             | SIGNED TENANT        |                        |            |          |            |
| Santander Bank                | 3,50           | 00 SF             | PROPOSED             |                        |            |          |            |
| Stop & Shop                   | 54,8           | 19 SF             |                      |                        |            |          |            |
| Cardi's Furniture             | 5,36           | 64 SF             |                      |                        |            |          |            |
| Starbucks                     | 2,23           | 34 SF             |                      |                        |            |          |            |
| Jersey Mikes                  | 1,65           | 59 SF             |                      |                        |            |          |            |
| Elite Phyiscal Therapy        | 2,28           | 35 SF             |                      |                        |            |          |            |