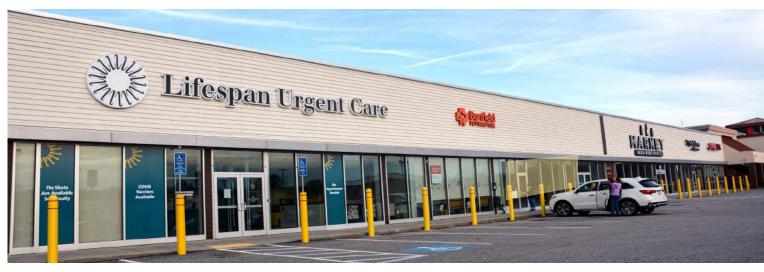

## **JOHNSTON PLAZA**

| TENANTS                       |                |                   | LAT/LON              |                        | GLA        |          | PARKING    |
|-------------------------------|----------------|-------------------|----------------------|------------------------|------------|----------|------------|
|                               | SQUARE<br>FEET | WIDTH X<br>LENGTH | 41.819406/-71.497574 |                        | 138,337 SF |          | 668        |
| RETAIL B                      | 3,821          | 32'-6" x 110'     |                      |                        |            |          |            |
| Club Pilates                  | 1,914 SF       |                   | TRAFFIC COUNT        |                        | CARS/DAY   |          |            |
| Clothes To Kids RI            | 3,250 SF       |                   | Route 6              |                        | 47,270     |          |            |
| Tita's Tailor                 | 2,750 SF       |                   | Route 5              |                        | 21,730     |          |            |
| Baja's Tex Mex Grill          | 2,559 SF       |                   | Noute 5              | 21,750                 |            |          |            |
| Banfield Pet                  | 3,07           | 72 SF             | 2023 1-M             |                        |            | 2 MIL    | 5-MILE     |
| Lifespan                      | 4,756 SF       |                   |                      | <b>1-MILE</b><br>5,075 |            | 3-MILE   | - S-IVIILE |
| Carpionato Group Offices      | 2,638 SF       |                   | Estimated            |                        |            | 96,216   | 283,848    |
| Derderian Martial Arts        | 4,000 SF       |                   | Population           |                        |            | ,        |            |
| Magic Nails                   | 2,16           | 8 SF              | Estimated            |                        |            |          |            |
| Market Fine Wines and Spirits | 6,000 SF       |                   | Average HH           | \$130,435              |            | \$91,543 | 3 \$99,720 |
| T-Mobile                      | 3,44           | 10 SF             | Income               |                        |            |          |            |
| Hei Place                     | 3,22           | 27 SF             | AVAILABLE            |                        |            |          |            |
| H&R Block                     | 1,34           | 0 SF              |                      |                        |            |          |            |
| Supercuts                     | 1,50           | 00 SF             | SIGNED TENANT        |                        |            |          |            |
| Santander Bank                | 3,50           | 00 SF             | PROPOSED             |                        |            |          |            |
| Stop & Shop                   | 54,8           | 19 SF             |                      |                        |            |          |            |
| Cardi's Furniture             | 5,36           | 64 SF             |                      |                        |            |          |            |
| Starbucks                     | 2,23           | 34 SF             |                      |                        |            |          |            |
| Jersey Mikes                  | 1,65           | 59 SF             |                      |                        |            |          |            |
| Elite Phyiscal Therapy        | 2,28           | 35 SF             |                      |                        |            |          |            |