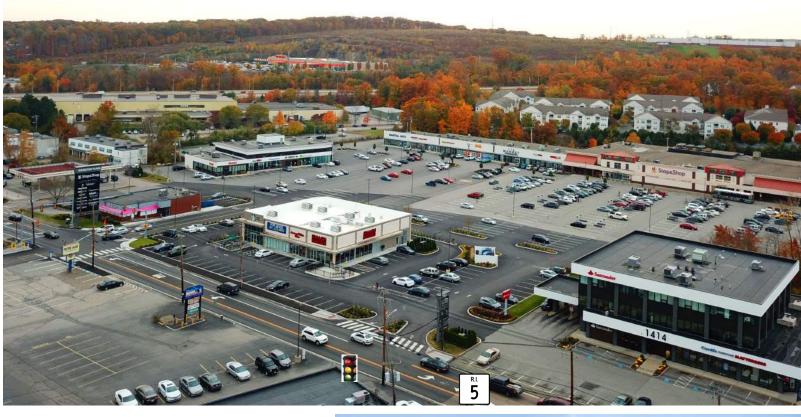

# JOHNSTON PLAZA 1414 ATWOOD AVENUE • JOHNSTON, RHODE ISLAND

## **JOHNSTON PLAZA**

| TENANTS                       |                |                   | LAT/LON              |                        | GLA        |          | PARKING    |
|-------------------------------|----------------|-------------------|----------------------|------------------------|------------|----------|------------|
|                               | SQUARE<br>FEET | WIDTH X<br>LENGTH | 41.819406/-71.497574 |                        | 138,337 SF |          | 668        |
| RETAIL B                      | 3,821          | 32'-6" x 110'     |                      |                        |            |          |            |
| Club Pilates                  | 1,914 SF       |                   | TRAFFIC COUNT        |                        | CARS/DAY   |          |            |
| Clothes To Kids RI            | 3,250 SF       |                   | Route 6              |                        | 47,270     |          |            |
| Tita's Tailor                 | 2,750 SF       |                   | Route 5              |                        | 21,730     |          |            |
| Baja's Tex Mex Grill          | 2,559 SF       |                   | Noute 5              | 21,750                 |            |          |            |
| Banfield Pet                  | 3,07           | 72 SF             | 2023 1-M             |                        |            | 2 MIL    | 5-MILE     |
| Lifespan                      | 4,756 SF       |                   |                      | <b>1-MILE</b><br>5,075 |            | 3-MILE   | - S-IVIILE |
| Carpionato Group Offices      | 2,638 SF       |                   | Estimated            |                        |            | 96,216   | 283,848    |
| Derderian Martial Arts        | 4,000 SF       |                   | Population           |                        |            | ,        |            |
| Magic Nails                   | 2,16           | 8 SF              | Estimated            |                        |            |          |            |
| Market Fine Wines and Spirits | 6,000 SF       |                   | Average HH           | \$130,435              |            | \$91,543 | 3 \$99,720 |
| T-Mobile                      | 3,44           | 10 SF             | Income               |                        |            |          |            |
| Hei Place                     | 3,22           | 27 SF             | AVAILABLE            |                        |            |          |            |
| H&R Block                     | 1,34           | 0 SF              |                      |                        |            |          |            |
| Supercuts                     | 1,50           | 00 SF             | SIGNED TENANT        |                        |            |          |            |
| Santander Bank                | 3,50           | 00 SF             | PROPOSED             |                        |            |          |            |
| Stop & Shop                   | 54,8           | 19 SF             |                      |                        |            |          |            |
| Cardi's Furniture             | 5,36           | 64 SF             |                      |                        |            |          |            |
| Starbucks                     | 2,23           | 34 SF             |                      |                        |            |          |            |
| Jersey Mikes                  | 1,65           | 59 SF             |                      |                        |            |          |            |
| Elite Phyiscal Therapy        | 2,28           | 35 SF             |                      |                        |            |          |            |