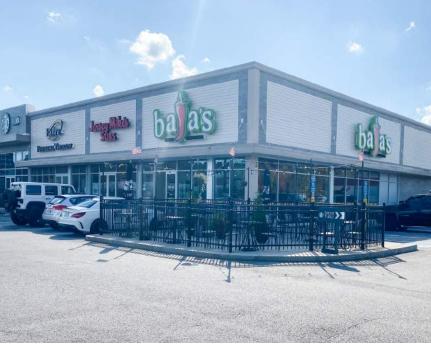

## **JOHNSTON PLAZA**

| TENANTS                       |                |                   | LAT/LON              |                        | GLA        |          | PARKING    |
|-------------------------------|----------------|-------------------|----------------------|------------------------|------------|----------|------------|
|                               | SQUARE<br>FEET | WIDTH X<br>LENGTH | 41.819406/-71.497574 |                        | 138,337 SF |          | 668        |
| RETAIL B                      | 3,821          | 32'-6" x 110'     |                      |                        |            |          |            |
| Club Pilates                  | 1,914 SF       |                   | TRAFFIC COUNT        |                        | CARS/DAY   |          |            |
| Clothes To Kids RI            | 3,250 SF       |                   | Route 6              |                        | 47,270     |          |            |
| Tita's Tailor                 | 2,750 SF       |                   | Route 5              |                        | 21,730     |          |            |
| Baja's Tex Mex Grill          | 2,559 SF       |                   | Noute 5              | 21,750                 |            |          |            |
| Banfield Pet                  | 3,07           | 72 SF             | 2023 1-M             |                        |            | 2 MIL    | 5-MILE     |
| Lifespan                      | 4,756 SF       |                   |                      | <b>1-MILE</b><br>5,075 |            | 3-MILE   | - S-IVIILE |
| Carpionato Group Offices      | 2,638 SF       |                   | Estimated            |                        |            | 96,216   | 283,848    |
| Derderian Martial Arts        | 4,000 SF       |                   | Population           |                        |            | ,        |            |
| Magic Nails                   | 2,16           | 8 SF              | Estimated            |                        |            |          |            |
| Market Fine Wines and Spirits | 6,000 SF       |                   | Average HH           | \$130,435              |            | \$91,543 | 3 \$99,720 |
| T-Mobile                      | 3,44           | 10 SF             | Income               |                        |            |          |            |
| Hei Place                     | 3,22           | 27 SF             | AVAILABLE            |                        |            |          |            |
| H&R Block                     | 1,34           | 0 SF              |                      |                        |            |          |            |
| Supercuts                     | 1,50           | 00 SF             | SIGNED TENANT        |                        |            |          |            |
| Santander Bank                | 3,50           | 00 SF             | PROPOSED             |                        |            |          |            |
| Stop & Shop                   | 54,8           | 19 SF             |                      |                        |            |          |            |
| Cardi's Furniture             | 5,36           | 64 SF             |                      |                        |            |          |            |
| Starbucks                     | 2,23           | 34 SF             |                      |                        |            |          |            |
| Jersey Mikes                  | 1,65           | 59 SF             |                      |                        |            |          |            |
| Elite Phyiscal Therapy        | 2,28           | 35 SF             |                      |                        |            |          |            |