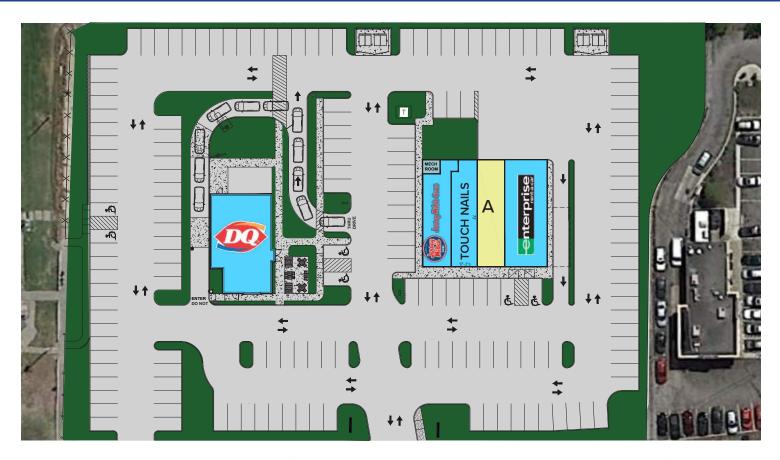

Phenix Avenue

| AVAILABILITY     |             |                |  |  |
|------------------|-------------|----------------|--|--|
|                  | SQUARE FEET | WIDTH x LENGTH |  |  |
| RETAIL A         | 1,296 SF    | 18'x 72'       |  |  |
| TOUCH NAIL SALON | 1,201 SF    |                |  |  |
| DAIRY QUEEN      | 2,612 SF    |                |  |  |
| ENTERPRISE       | 2,015 SF    |                |  |  |
| JERSEY MIKE'S    | 1,280 SF    |                |  |  |