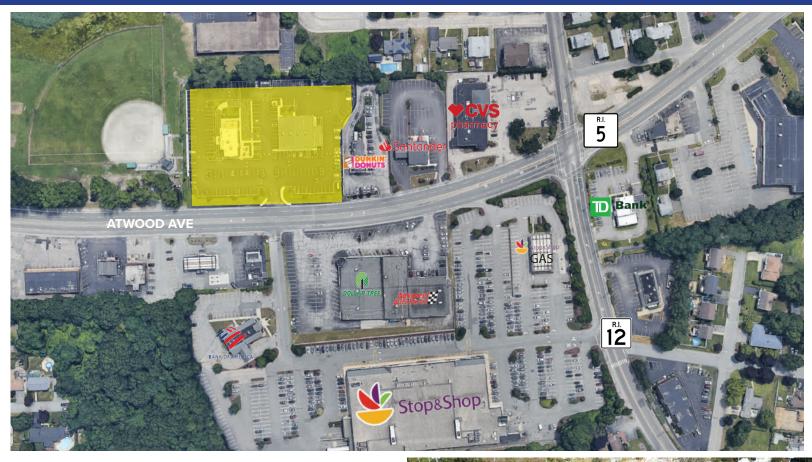

#### **LOCATION**

Conveniently located near the intersection of Atwood Avenue (Rt. 5) and Phenix Avenue (Rt. 12)

#### **NEARBY**

Dunkin Donuts, Santander Bank, CVS, TD Bank, Stop & Shop, Stop & Shop Gas, SuperCuts, Advance Auto Parts, Bank of America, and Citizens Bank

#### **NOTES**

Traffic Counts of approximately 38,000 cars per day demonstrate the strength of this community oriented location