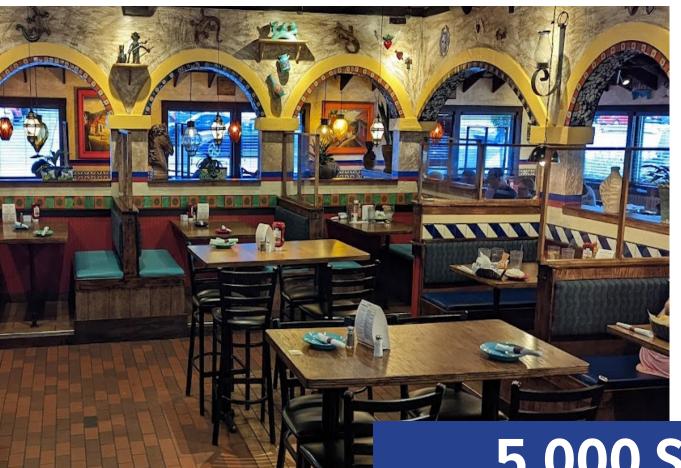

# FULLY EQUIPPED Restaurants





#### **FULLY EQUPPED RESTAURANT AND BAR**

**Outdoor patio dining** 

**Turnkey** 

SEATING 165 Dining Room • 42 Lounge (17 Bar Stools) • 28 Patio





#### FULLY EQUIPPED • FULLY FURNISHED RESTAURANT/BAR

**Turnkey for immediate occupancy** 

**Exclusive use of outdoor patio** 



7,378 SF



#### FULLY EQUIPPED • FULLY FURNISHED RESTAURANT/BAR

**Exclusive use of outdoor patio** 

Immediate occupancy - Turnkey





## Marketplace Square

ATTLEBORO, MA

#### **FULLY EQUIPPED RESTAURANT/BAR**

Immediate occupancy - Turnkey



5,000 SF

### Contact



Joe Pierik 401.273.6800 X 126 JPierik@carpionatogroup.com