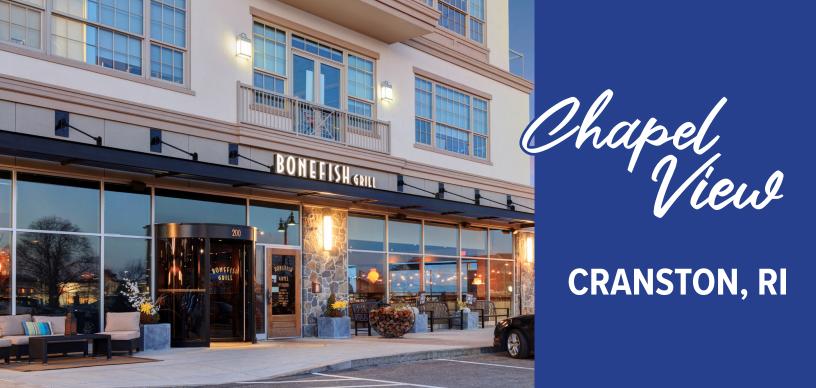

#### FULLY EQUIPPED • FULLY FURNISHED RESTAURANT/BAR

**Turnkey for immediate occupancy** 

**Exclusive use of outdoor patio** 

7,378 SF