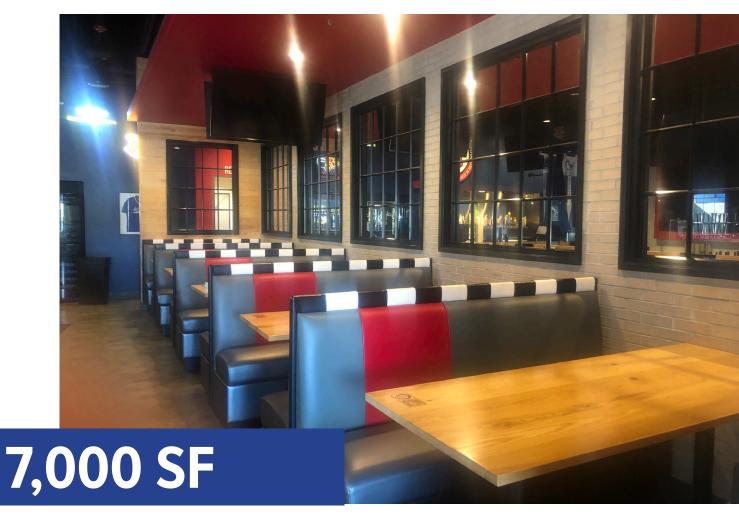

# FULLY EQUIPPED Restaurants





#### **FULLY EQUPPED RESTAURANT AND BAR**

**Outdoor patio dining** 

**Turnkey** 

SEATING 165 Dining Room • 42 Lounge (17 Bar Stools) • 28 Patio





#### FULLY EQUIPPED • FULLY FURNISHED RESTAURANT/BAR

**Turnkey for immediate occupancy** 

**Exclusive use of outdoor patio** 



7,378 SF



#### FULLY EQUIPPED • FULLY FURNISHED RESTAURANT/BAR

**Exclusive use of outdoor patio** 

Immediate occupancy - Turnkey





## Marketplace Square

ATTLEBORO, MA

#### **FULLY EQUIPPED RESTAURANT/BAR**

Immediate occupancy - Turnkey



5,000 SF

### Contact



Joe Pierik 401.273.6800 X 126 JPierik@carpionatogroup.com