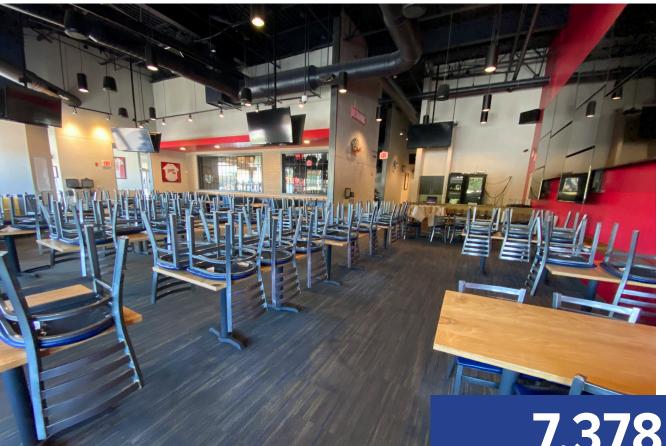

#### FULLY EQUIPPED • FULLY FURNISHED RESTAURANT/BAR

**Turnkey for immediate occupancy** 

**Exclusive use of outdoor patio** 

7,378 SF