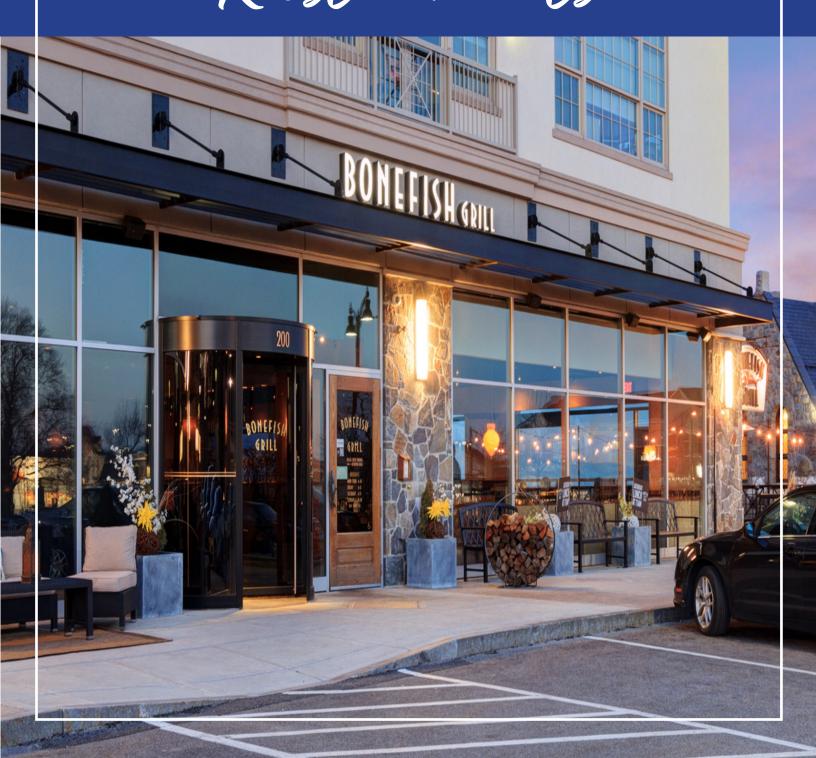

#### **FULLY EQUPPED RESTAURANT AND BAR**

**Outdoor patio dining** 

**Turnkey** 

SEATING 165 Dining Room • 42 Lounge (17 Bar Stools) • 28 Patio