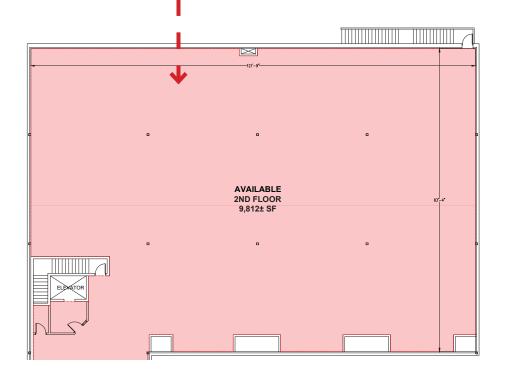

## 2<sup>ND</sup> FLOOR OFFICE SPACE - 9,218 SF

OVER 13,000

EMPLOYEES DAILY!

TRANSFORM THIS
INTERIOR SHELL
INTO YOUR DREAM
WORKSPACE

**MAIN ENTRANCE** 

**FRONT EXTERIOR** 

#### SITE PLAN

- 121'-9" x 83'-4"
- large windows provide natural light
- elevator for handicap access