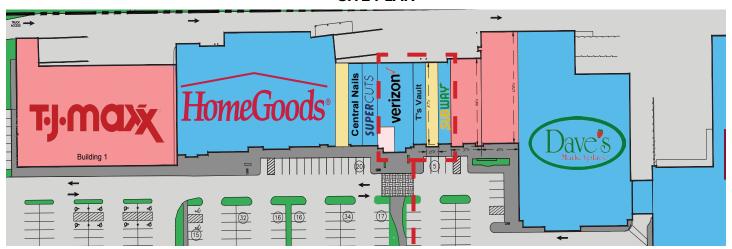

#### SITE PLAN

- 121'-9" x 83'-4"
- large windows provide natural light
- elevator for handicap access