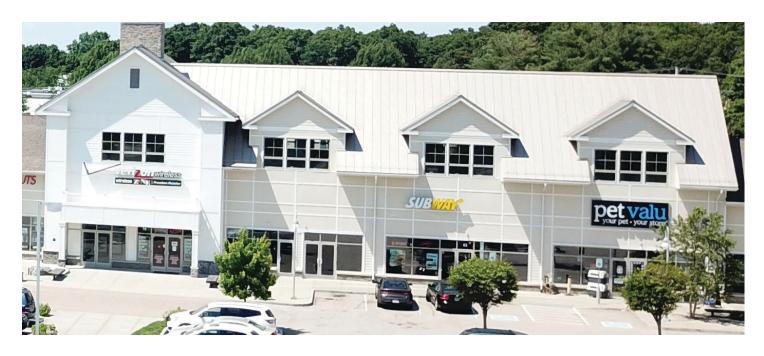

# THE OFFICES AT QUONSET

75 GATE ROAD • NORTH KINGSTOWN, RHODE ISLAND

## 2<sup>ND</sup> FLOOR OFFICE SPACE - 9,218 SF

OVER 13,000

EMPLOYEES DAILY!

TRANSFORM THIS
INTERIOR SHELL
INTO YOUR DREAM
WORKSPACE

**MAIN ENTRANCE** 

**FRONT EXTERIOR** 