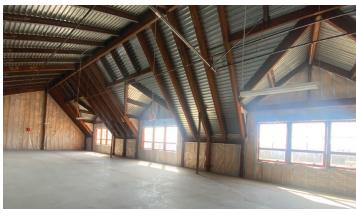

## 2<sup>ND</sup> FLOOR OFFICE SPACE - 9,218 SF

OVER 13,000

EMPLOYEES DAILY!

TRANSFORM THIS
INTERIOR SHELL
INTO YOUR DREAM
WORKSPACE

**MAIN ENTRANCE** 

**FRONT EXTERIOR** 

#### SITE PLAN

- 121'-9" x 83'-4"
- large windows provide natural light
- elevator for handicap access