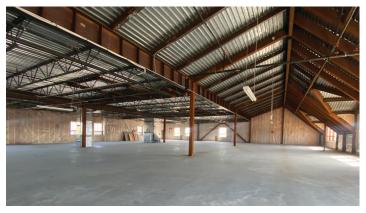

## 2<sup>ND</sup> FLOOR OFFICE SPACE - 9,218 SF

OVER 13,000

EMPLOYEES DAILY!

TRANSFORM THIS
INTERIOR SHELL
INTO YOUR DREAM
WORKSPACE

**MAIN ENTRANCE** 

**FRONT EXTERIOR** 

#### SITE PLAN

- 121'-9" x 83'-4"
- large windows provide natural light
- elevator for handicap access