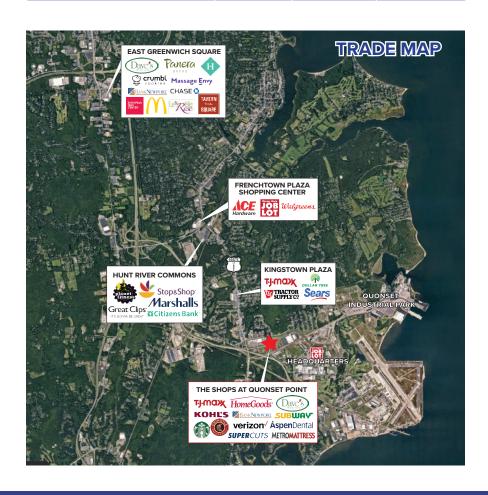

### **LOCATION & DEMOGRAPHICS**

| LAT/LON          | GLA        | PARKING |
|------------------|------------|---------|
| 41.6058/-71.4507 | 167,772 SF | 1,062   |

| TRAFFIC COUNT       | CARS/DAY |  |  |
|---------------------|----------|--|--|
| Route 1 (Post Road) | 62,525   |  |  |
| Route 403           | 21,874   |  |  |