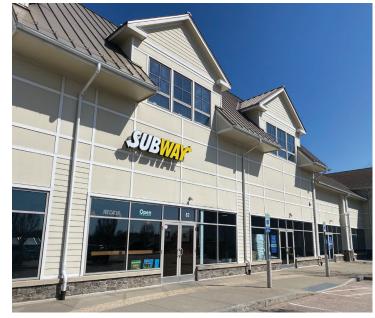

## 2<sup>ND</sup> FLOOR OFFICE SPACE - 9,218 SF

OVER 13,000

EMPLOYEES DAILY!

TRANSFORM THIS
INTERIOR SHELL
INTO YOUR DREAM
WORKSPACE

**MAIN ENTRANCE** 

**FRONT EXTERIOR** 