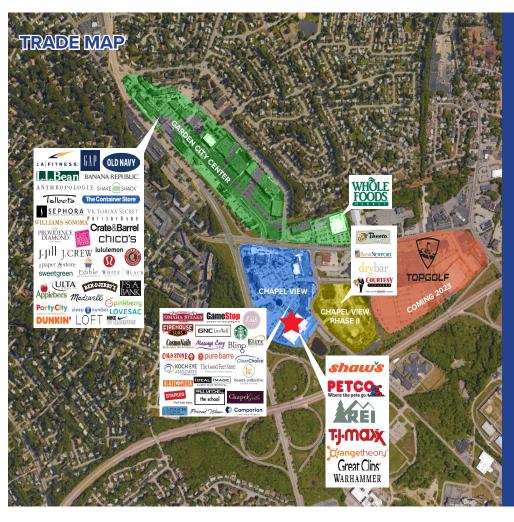

## 2000 CHAPEL VIEW BLVD #370 CRANSTON, RHODE ISLAND

1,857 SF

**OFFICE LAYOUT** 

EXISTING FURNISHES INCLUDED:
Patient Chairs
Lights
Sterilization Equipment
X-RAY Imaging Instruments
Operatory Cabinetry

- EASILY ACCESSIBLE LOCATION AT THE INTERSECTION OF RI ROUTE 2 AND SOCKANOSSET CROSS ROAD
- CLOSE PROXIMITY TO I-95 & I-295
- OVER 300,000 CARS
   IN THE AREA DAILY
- SURROUNDING
   AMENITIES INCLUDE
   SHOPPING AND
   DINING
- MAJOR RETAIL HOT SPOT