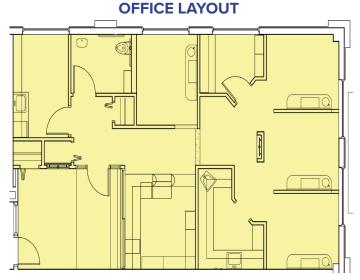

## 2000 CHAPEL VIEW BLVD #370 CRANSTON, RHODE ISLAND

1,857 SF

**OFFICE LAYOUT** 

EXISTING FURNISHES INCLUDED:
Patient Chairs
Lights
Sterilization Equipment
X-RAY Imaging Instruments
Operatory Cabinetry

- EASILY ACCESSIBLE LOCATION AT THE INTERSECTION OF RI ROUTE 2 AND SOCKANOSSET CROSS ROAD
- CLOSE PROXIMITY TO I-95 & I-295
- OVER 300,000 CARS
   IN THE AREA DAILY
- SURROUNDING
   AMENITIES INCLUDE
   SHOPPING AND
   DINING
- MAJOR RETAIL HOT SPOT