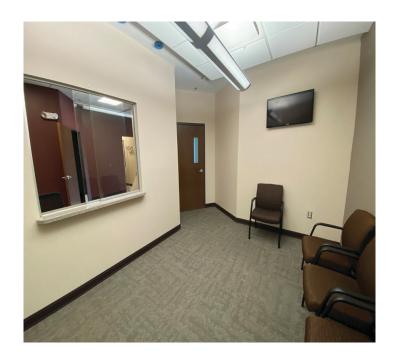

## 30 CHAPEL VIEW BLVD #200 CRANSTON, RHODE ISLAND

1,143 SF

EXISTING FURNISHES INCLUDED:
Patient Chairs
Lights
Sterilization Equipment
X-RAY Imaging Instruments
Operatory Cabinetry