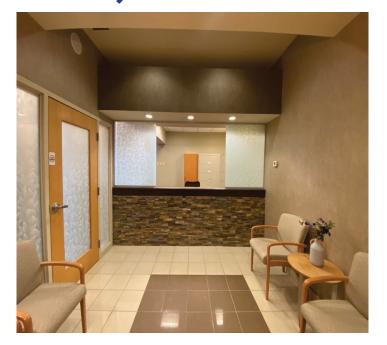

## 2000 CHAPEL VIEW BLVD #370 CRANSTON, RHODE ISLAND

1,857 SF

**OFFICE LAYOUT** 

EXISTING FURNISHES INCLUDED:
Patient Chairs
Lights
Sterilization Equipment
X-RAY Imaging Instruments
Operatory Cabinetry

- EASILY ACCESSIBLE LOCATION AT THE INTERSECTION OF RI ROUTE 2 AND SOCKANOSSET CROSS ROAD
- CLOSE PROXIMITY TO I-95 & I-295
- OVER 300,000 CARS
   IN THE AREA DAILY
- SURROUNDING
   AMENITIES INCLUDE
   SHOPPING AND
   DINING
- MAJOR RETAIL HOT SPOT