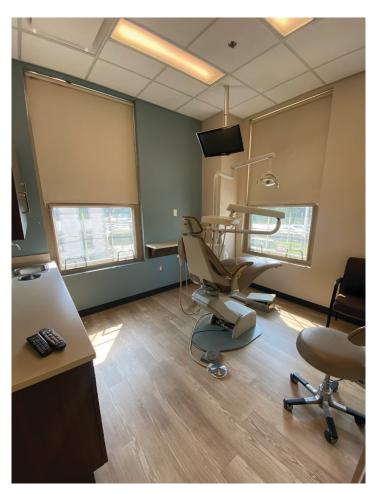

## 30 CHAPEL VIEW BLVD #200 CRANSTON, RHODE ISLAND

1,143 SF

EXISTING FURNISHES INCLUDED:
Patient Chairs
Lights
Sterilization Equipment
X-RAY Imaging Instruments
Operatory Cabinetry