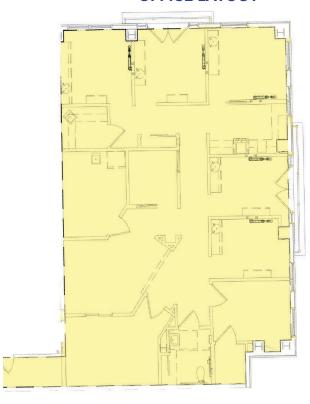

## 2000 CHAPEL VIEW BLVD #370 CRANSTON, RHODE ISLAND

1,857 SF

**OFFICE LAYOUT** 

EXISTING FURNISHES INCLUDED:
Patient Chairs
Lights
Sterilization Equipment
X-RAY Imaging Instruments
Operatory Cabinetry

- EASILY ACCESSIBLE LOCATION AT THE INTERSECTION OF RI ROUTE 2 AND SOCKANOSSET CROSS ROAD
- CLOSE PROXIMITY TO I-95 & I-295
- OVER 300,000 CARS
   IN THE AREA DAILY
- SURROUNDING
   AMENITIES INCLUDE
   SHOPPING AND
   DINING
- MAJOR RETAIL HOT SPOT