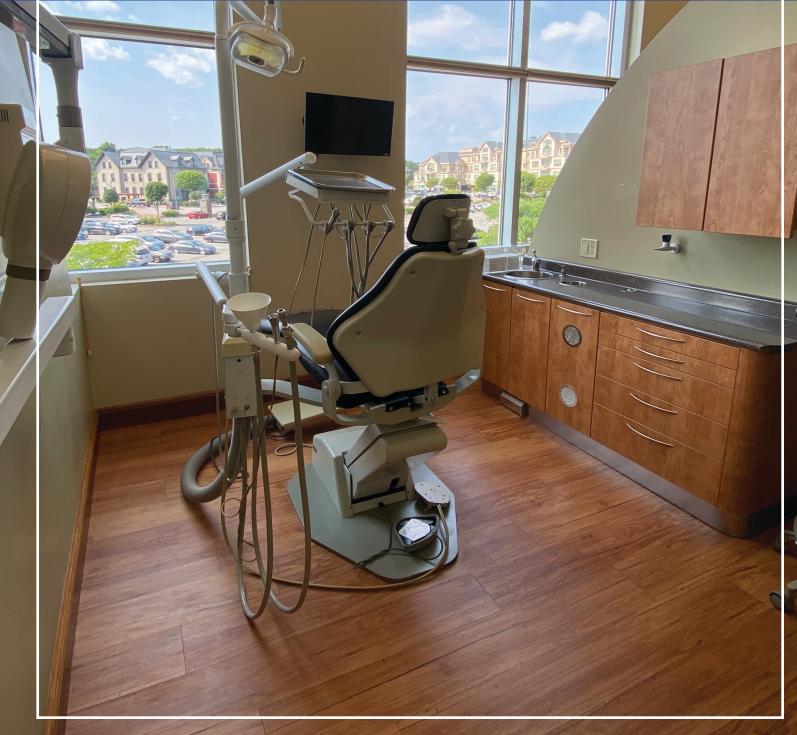

## 30 CHAPEL VIEW BLVD #200 CRANSTON, RHODE ISLAND

1,143 SF

EXISTING FURNISHES INCLUDED:
Patient Chairs
Lights
Sterilization Equipment
X-RAY Imaging Instruments
Operatory Cabinetry