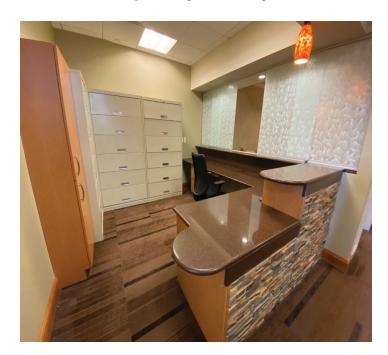

## 2000 CHAPEL VIEW BLVD #370 CRANSTON, RHODE ISLAND

1,857 SF

**OFFICE LAYOUT** 

EXISTING FURNISHES INCLUDED:
Patient Chairs
Lights
Sterilization Equipment
X-RAY Imaging Instruments
Operatory Cabinetry

- EASILY ACCESSIBLE LOCATION AT THE INTERSECTION OF RI ROUTE 2 AND SOCKANOSSET CROSS ROAD
- CLOSE PROXIMITY TO I-95 & I-295
- OVER 300,000 CARS
   IN THE AREA DAILY
- SURROUNDING
   AMENITIES INCLUDE
   SHOPPING AND
   DINING
- MAJOR RETAIL HOT SPOT