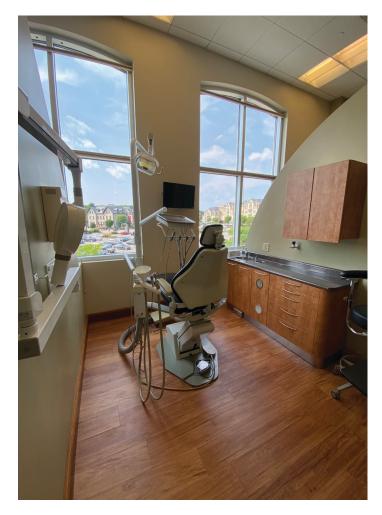

## 30 CHAPEL VIEW BLVD #200 CRANSTON, RHODE ISLAND

1,143 SF

EXISTING FURNISHES INCLUDED:
Patient Chairs
Lights
Sterilization Equipment
X-RAY Imaging Instruments
Operatory Cabinetry