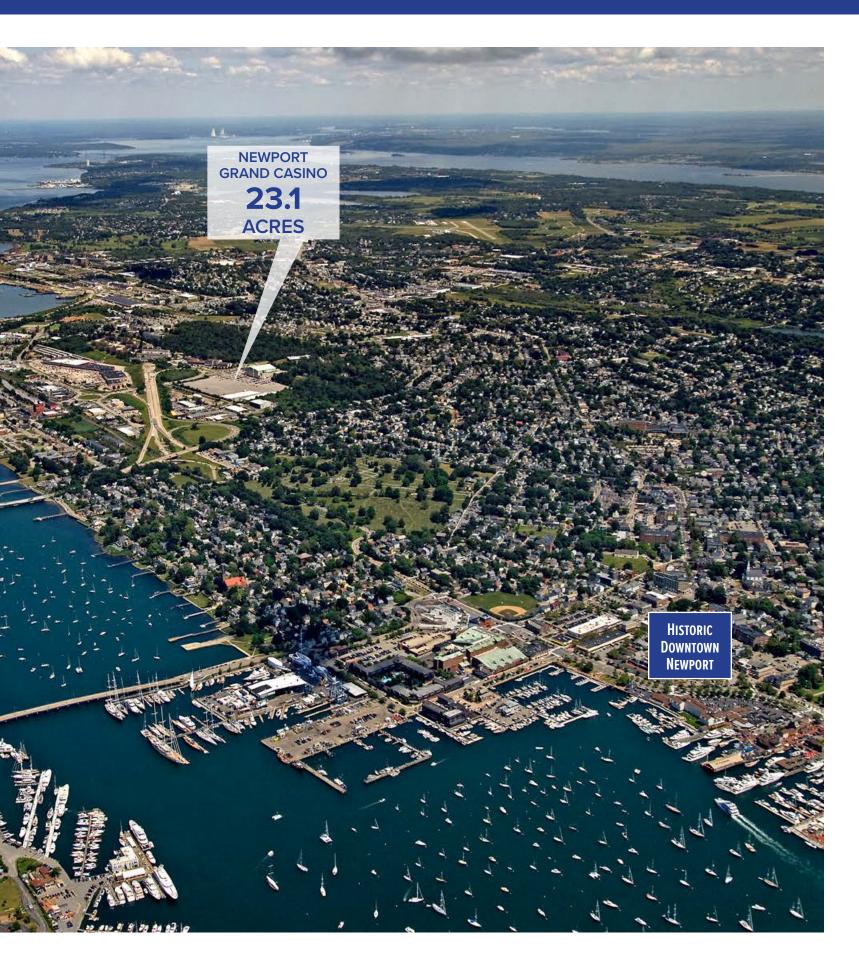

#### LOCATION

Positioned directly off the Newport Pell Bridge, this site is situated as the gateway to the city by the sea

### **NEWPORT GRAND CASINO**