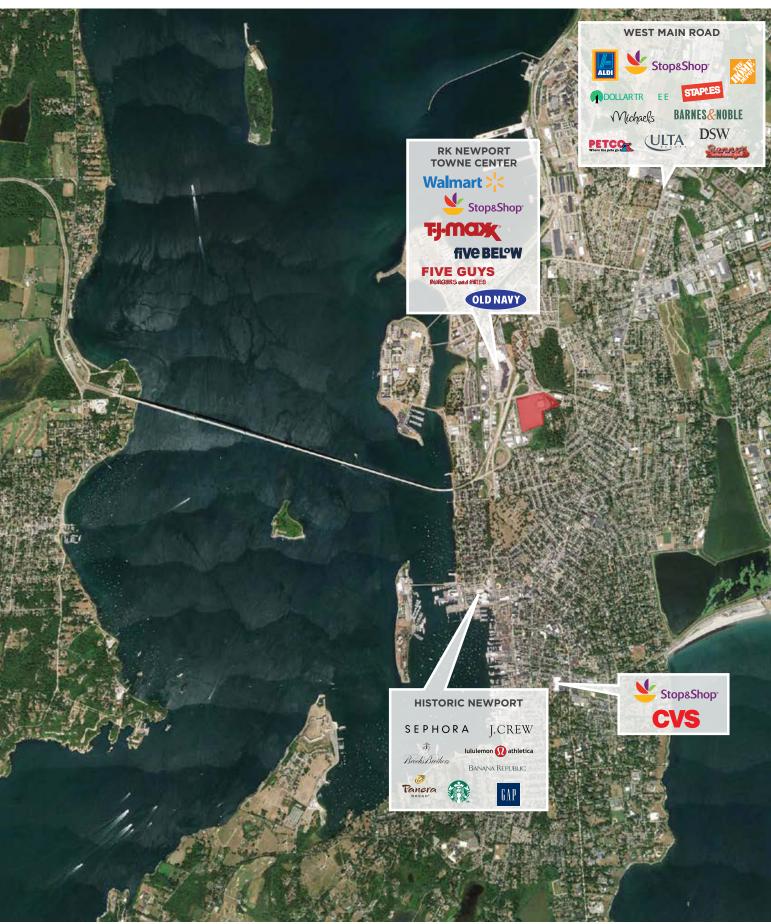

#### **NEARBY**

Stop & Shop, Walmart, Five Below, TJ Maxx, Dunkin Donuts, Subway, Sally Beauty, Naval War College, Salve Regina University, downtown Newport, and historic mansions