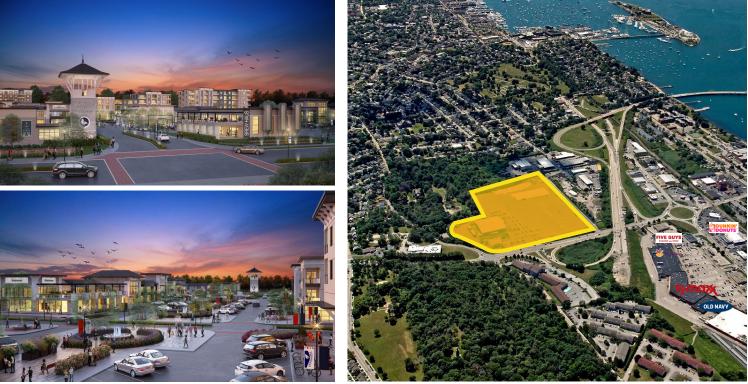

# **NEWPORT GRAND CASINO** 150 ADMIRAL KALBFUS • NEWPORT, RHODE ISLAND

#### LOCATION

Positioned directly off the Newport Pell Bridge, this site is situated as the gateway to the city by the sea

#### **NEARBY**

Stop & Shop, Walmart, Five Below, TJ Maxx, Dunkin Donuts, Subway, Sally Beauty, Naval War College, Salve Regina University, downtown Newport, and historic mansions