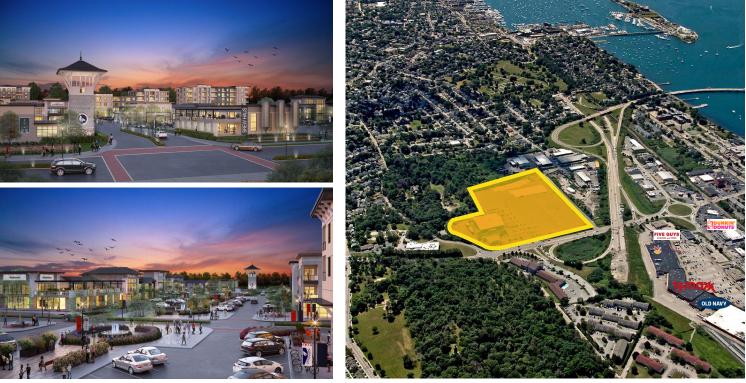

### **NEWPORT GRAND CASINO**

### 150 ADMIRAL KALBFUS • NEWPORT, RHODE ISLAND

#### LOCATION

Positioned directly off the Newport Pell Bridge, this site is situated as the gateway to the city by the sea

#### **NEARBY**

Stop & Shop, Walmart, Five Below, TJ Maxx, Dunkin Donuts, Subway, Sally Beauty, Naval War College, Salve Regina University, downtown Newport, and historic mansions