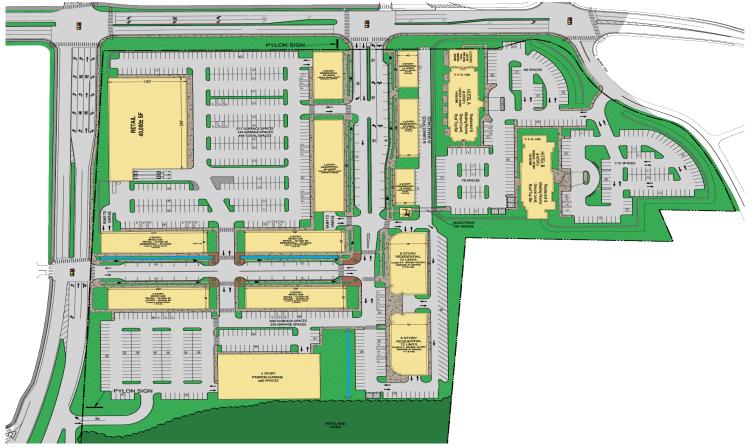

| LAT/LON                         | SPACE      |                    | PARKING          |             |           |
|---------------------------------|------------|--------------------|------------------|-------------|-----------|
| 41.5068/-71.3123                | 106,346 SF |                    | 1,233            |             |           |
| TRAFFIC COUNT<br>West Main Road |            | CARS/DAY<br>32,000 |                  |             |           |
| 22 DEMOGRAPHICS                 | 1-MILE     |                    | 3-N              | <b>1ILE</b> | 5-MILE    |
| timated Population              | 14,467     |                    | 40,              | 291         | 52,098    |
| stimated Average<br>HH Income   | \$80,591   |                    | \$9 <sup>-</sup> | 7,711       | \$108,328 |