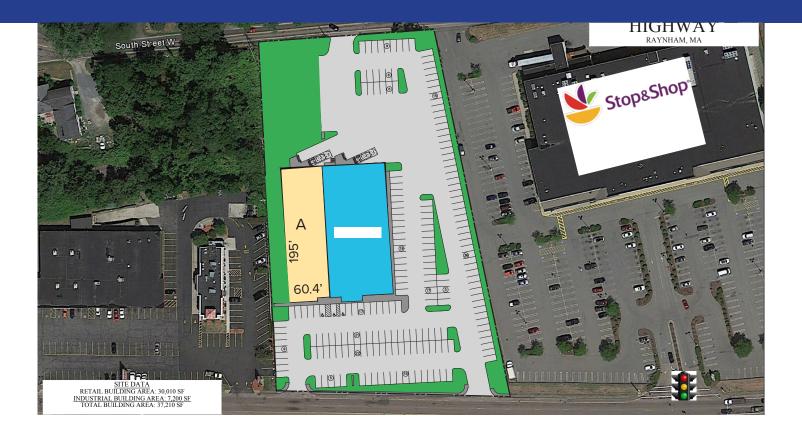

#### **SPACE**

11,780 SF

## **NEARBY**

Stop and Shop, KFC, Family Dollar, Panera Bread, Chipotle, Long Horn Steakhouse, Town Fair Tire, CVS, Firestone, several car dealerships

| TENANTS              |             |              |
|----------------------|-------------|--------------|
|                      | SQUARE FEET | WXL          |
| Available Retail A   | 11,780 SF   | 60.4' x 195' |
| Harbor Freight Tools | 17,000 SF   |              |