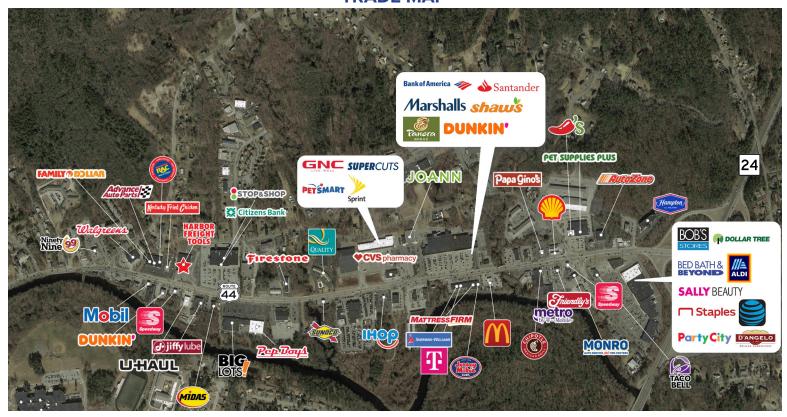

## **NEARBY**

Stop and Shop, KFC, Family Dollar, Panera Bread, Chipotle, Long Horn Steakhouse, Town Fair Tire, CVS, Firestone, several car dealerships

| TENANTS              |             |              |
|----------------------|-------------|--------------|
|                      | SQUARE FEET | WXL          |
| Available Retail A   | 11,780 SF   | 60.4' x 195' |
| Harbor Freight Tools | 17,000 SF   |              |

### **TRADE MAP**