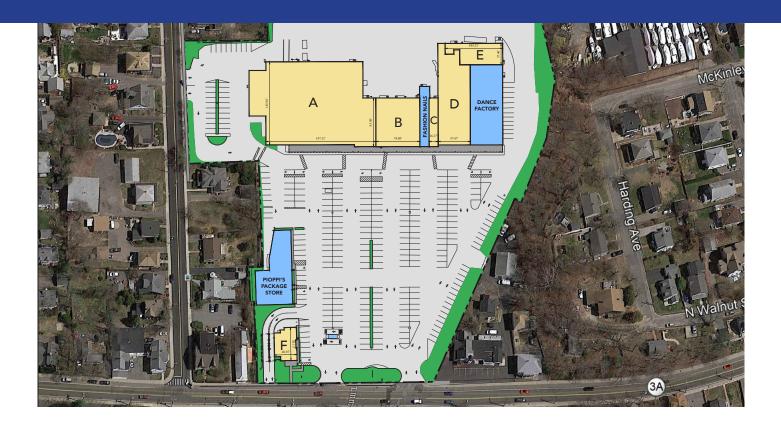

#### SPACE

70,333 SF

## NEARBY

Parks and historic landmarks including the well visited Plymouth Plantation and other attractions with the cultural district of Plymouth.

| TENANTS                |             |                |  |  |  |
|------------------------|-------------|----------------|--|--|--|
|                        | SQUARE FEET | WIDTH X LENGTH |  |  |  |
| RETAIL A               | 30,296 SF   | 197' × 146'    |  |  |  |
| RETAIL B               | 6,717 SF    | 79' x 106'     |  |  |  |
| RETAIL C               | 1,360 SF    | 16' x 106'     |  |  |  |
| RETAIL D               | 8,000 SF    | 57' x 140'     |  |  |  |
| RETAIL E               | 3,100 SF    | 37' x 103'     |  |  |  |
| RETAIL F               | 3,000 SF    | 58' x 40'      |  |  |  |
| Fashion Nails          | 1,660 SF    |                |  |  |  |
| Dance Factory          | 7,800 SF    |                |  |  |  |
| Pioppi's Package Store | 8,400 SF    |                |  |  |  |
|                        |             |                |  |  |  |

AVAILABLE

SIGNED TENANTS