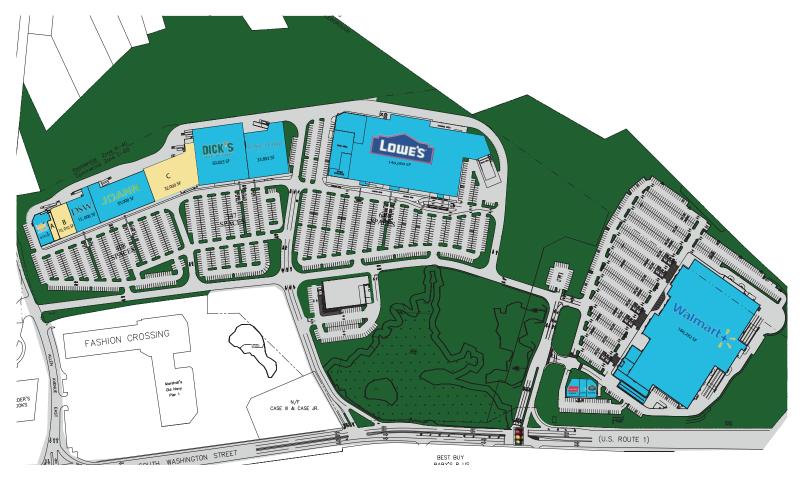

#### **TRADE MAP**

**CARPIONATO GROUP OWNED PROPERTIES** 

# NORTH ATTLEBORO MARKETPLACE

1360 SOUTH WASHINGTON STREET • NORTH ATTLEBORO, MASSACHUSETTS

#### LOCATION

Located on US Route 1 across from Emerald Square Mall (1.1 Million SF), North Attleboro Marketplace is strategically positioned in this super-regional retail market, only a half mile from Rt. 295

#### **SPACE**

536,293± SF

#### **NEARBY**

Across from Target, Best Buy, Michaels, PetSmart. Shares access with Panera Bread, Longhorn, Old Navy, Sketchers and Marshalls

### **NOTES**

Anchored by Lowe's, Bed Bath & Beyond, Wal-Mart Supercenter, Jo-Ann Fabrics, Dick's Sporting Goods, DSW, and Ulta

| LAT/LON               | GLA         | PARKING |
|-----------------------|-------------|---------|
| 41.940906/-71.3467605 | 526,293± SF | 2,304   |

| TRAFFIC COUNT | CARS/DAY |
|---------------|----------|
| Route 1       | 24,000   |
| Route 95      | 102,000  |
| Route 295     | 54,000   |

|                                       | 1-MILE    | 3-MILE    | 5-MILE   | 10-MILE  |
|---------------------------------------|-----------|-----------|----------|----------|
| Estimated Population (2022)           | 1,694     | 46,560    | 176,084  | 584,021  |
| Estimated Average<br>HH Income (2022) | \$161,850 | \$111,577 | \$87,776 | \$90,562 |