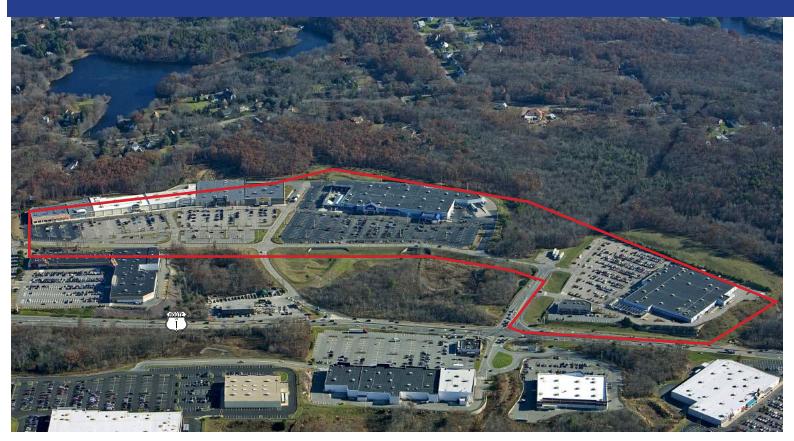

# NORTH ATTLEBORO MARKETPLACE

1360 SOUTH WASHINGTON STREET • NORTH ATTLEBORO, MASSACHUSETTS

#### **SPACE**

536,293± SF

### **NOTES**

Anchored by Lowe's, Bed Bath & Beyond, Wal-Mart Supercenter, Jo-Ann Fabrics, Dick's Sporting Goods, DSW, and Ulta

| LAT/LON               | GLA         | PARKING |
|-----------------------|-------------|---------|
| 41.940906/-71.3467605 | 526,293± SF | 2,304   |