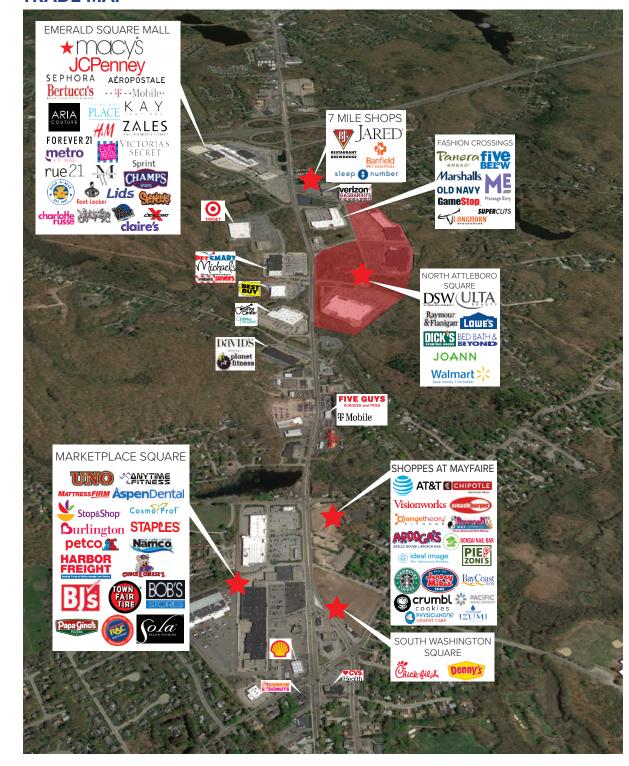

#### LOCATION

Located on US Route 1 across from Emerald Square Mall (1.1 Million SF), North Attleboro Marketplace is strategically positioned in this super-regional retail market, only a half mile from Rt. 295

#### **NEARBY**

Across from Target, Best Buy, Michaels, PetSmart. Shares access with Panera Bread, Longhorn, Old Navy, Sketchers and Marshalls

### **NOTES**

Anchored by Lowe's, Bed Bath & Beyond, Wal-Mart Supercenter, Jo-Ann Fabrics, Dick's Sporting Goods, DSW, and Ulta

| LAT/LON               | GLA         | PARKING |
|-----------------------|-------------|---------|
| 41.940906/-71.3467605 | 526,293± SF | 2,304   |