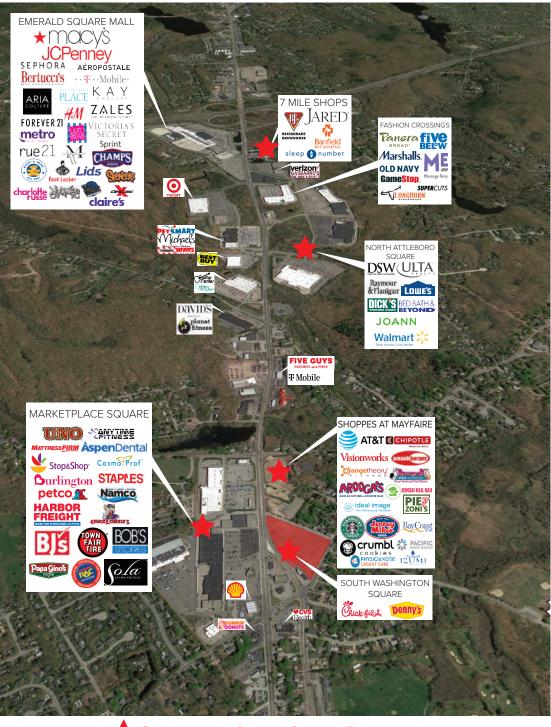

#### **TRADE MAP**

CARPIONATO GROUP OWNED PROPERTIES

#### **NEARBY**

Macy's, JCPenney, Sears, Target, Michael's, Best Buy, PetSmart, Stop & Shop, TJ Maxx, Burlington Coat Factory, Staples, Petco, BJ's Wholesale Club, Lowe's, Wal-Mart Supercenter, Joann Fabrics, Dick's Sporting Goods, Raymour & Flanigan, Marshalls, Harbor Freight, Town Fair Tire and Old Navy