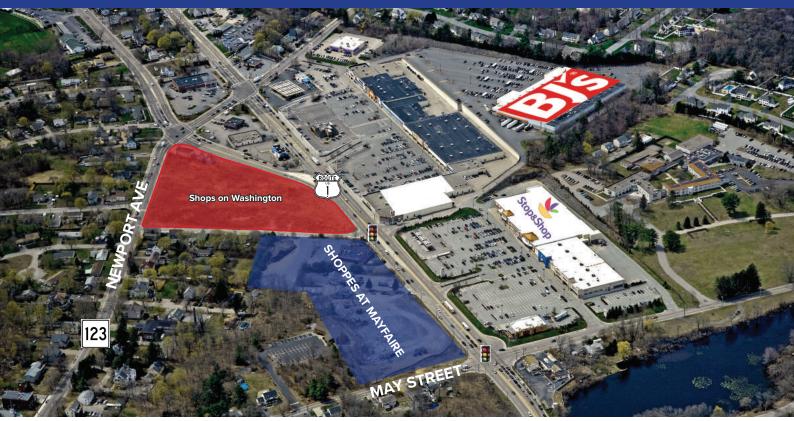

# **SHOPS ON WASHINGTON** 252 WASHINGTON ST • ATTLEBORO, MASSACHUSETTS

### LOCATION

Strategically located on Route 1 with excellent visibility from the street and strong population counts of 198,000+ within a 5-mile radius

**SPACE** 24,930 SF

**NOTES** Across the street from Marketplace Square