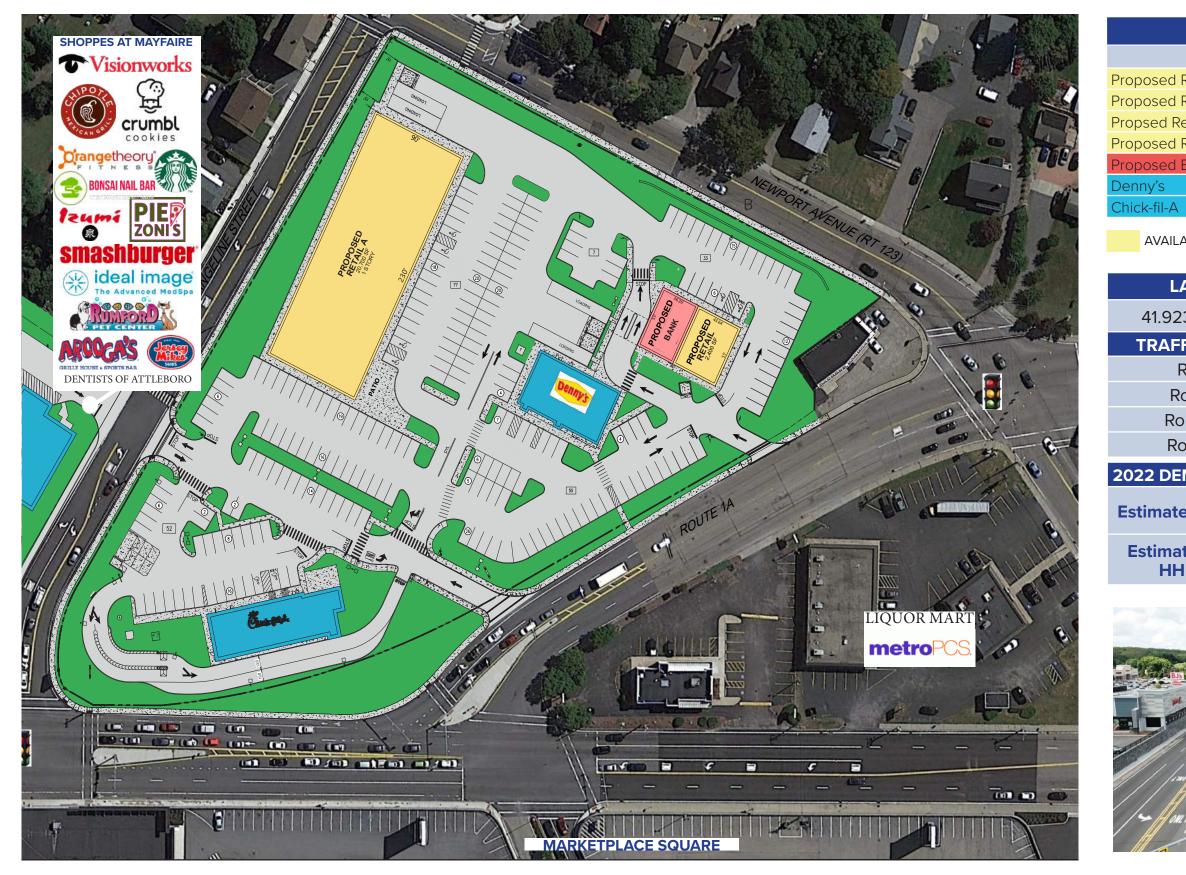

#### **TRADE MAP**

CARPIONATO GROUP OWNED PROPERTIES

# **SHOPS ON WASHINGTON** 252 WASHINGTON ST • ATTLEBORO, MASSACHUSETTS

### LOCATION

Strategically located on Route 1 with excellent visibility from the street and strong population counts of 198,000+ within a 5-mile radius

**SPACE** 24,930 SF

**NOTES** Across the street from Marketplace Square

#### **NEARBY**

Macy's, JCPenney, Sears, Target, Michael's, Best Buy, PetSmart, Stop & Shop, TJ Maxx, Burlington Coat Factory, Staples, Petco, BJ's Wholesale Club, Lowe's, Wal-Mart Supercenter, Joann Fabrics, Dick's Sporting Goods, Raymour & Flanigan, Marshalls, Harbor Freight, Town Fair Tire and Old Navy

## ATTLEBORO, MASSACHUSETTS

| TENANTS           |             |                |  |  |  |  |
|-------------------|-------------|----------------|--|--|--|--|
|                   | SQUARE FEET | WIDTH X LENGTH |  |  |  |  |
| Retail A          | 11,556 SF   | 214' X 54'     |  |  |  |  |
| Retail B          | 2,450 SF    | 25' X 98'      |  |  |  |  |
| etail C           | 2,450 SF    | 25' X 98'      |  |  |  |  |
| Retail Restaurant | 2,940 SF    | 30' X 98'      |  |  |  |  |
| Bank              | 3,560 SF    | 90' x 33'4"    |  |  |  |  |
|                   | 4,080 SF    |                |  |  |  |  |
|                   | 4,998 SF    |                |  |  |  |  |
|                   |             |                |  |  |  |  |

AVAILABLE

SIGNED TENANT

PROPOSED

| LAT/LON                    | GLA       |       | PARKING |          |  |
|----------------------------|-----------|-------|---------|----------|--|
| .9231/-71.3566             | 28,891 9  | F 221 |         |          |  |
| AFFIC COUNT                | CARS/DAY  |       |         |          |  |
| Route 1                    | 22,000    |       |         |          |  |
| Route 95                   | 113,000   |       |         |          |  |
| Route 295                  | 54,000    |       |         |          |  |
| Route 123                  | 21,000    |       |         |          |  |
| DEMOGRAPHICS               | 1-MILE    | 3-N   | 1ILE    | 5-MILE   |  |
| nated Population           | 4,862     | 77,   | 922     | 206,783  |  |
| mated Average<br>HH Income | \$118,506 | \$81  | ,401    | \$82,808 |  |