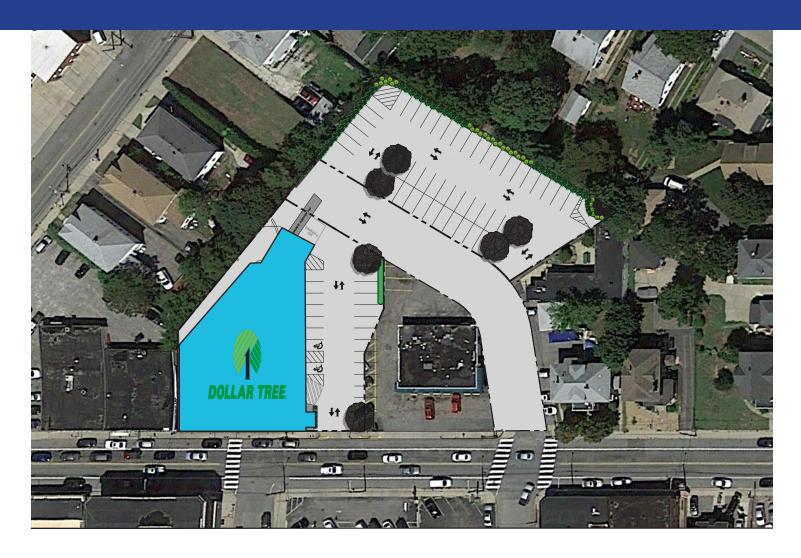

10,900 SF

#### **NEARBY**

Dunkin Donuts, Papa Ginos, Cumberland Farms, CVS, Walgreens, Cranston Town Hall, School Department, Fire Department, and Cranston High School

| TENANTS     |             |                |
|-------------|-------------|----------------|
|             | SQUARE FEET | WIDTH X LEGNTH |
| Dollar Tree | 10,900 SF   | 95' x 125'     |