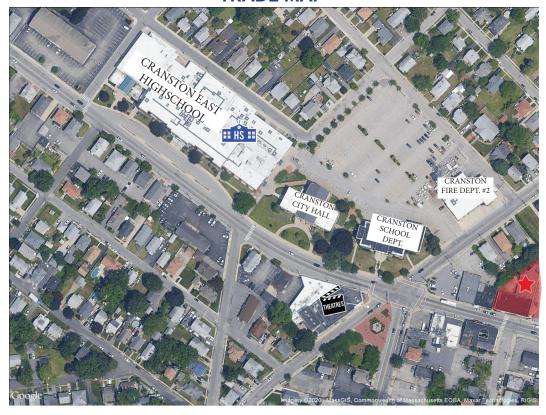

#### **NEARBY**

Dunkin Donuts, Papa Ginos, Cumberland Farms, CVS, Walgreens, Cranston Town Hall, School Department, Fire Department, and Cranston High School

| TENANTS     |             |                |
|-------------|-------------|----------------|
|             | SQUARE FEET | WIDTH X LEGNTH |
| Dollar Tree | 10,900 SF   | 95' x 125'     |

### **TRADE MAP**