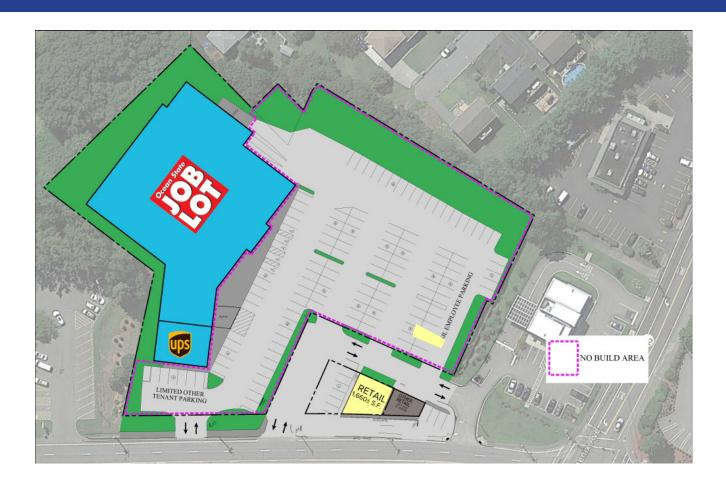

### **SPACE**

35.140 SF

#### **NEARBY**

Stop & Shop, Citizens Bank, CVS Pharmacy, Dunkin Donuts, Bank of America, Santander, TD Bank

| TENANTS               |             |                |  |
|-----------------------|-------------|----------------|--|
|                       | SQUARE FEET | WIDTH X LENGTH |  |
| Available Retail 2021 | 1,660 SF    | 43' x 40'      |  |
| UPS                   | 2,671 SF    | 60' x 45'      |  |
| Ocean State Job Lot   | 32,469 SF   |                |  |

### **LOCATION & DEMOGRAPHICS**

| LAT/LON          | GLA       | PARKING |  |
|------------------|-----------|---------|--|
| 41.7796/-71.4721 | 35,140 SF | 118     |  |

| TRAFFIC COUNT | CARS/DAY |
|---------------|----------|
| Atwood Avenue | 22,000   |