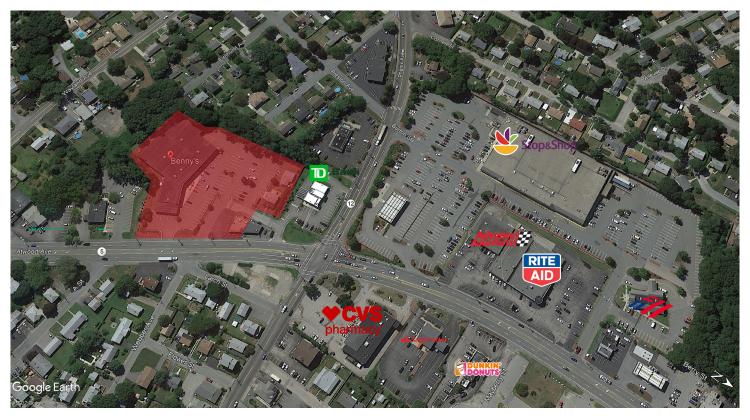

### **LOCATION**

Located on Atwood Ave with a strong traffic count of 22,000, near-by I-295

#### **NEARBY**

Stop & Shop, Citizens Bank, CVS Pharmacy, Dunkin Donuts, Bank of America, Santander, TD Bank

| TENANTS               |             |                |  |
|-----------------------|-------------|----------------|--|
|                       | SQUARE FEET | WIDTH X LENGTH |  |
| Available Retail 2021 | 1,660 SF    | 43' x 40'      |  |
| UPS                   | 2,671 SF    | 60' x 45'      |  |
| Ocean State Job Lot   | 32,469 SF   |                |  |

### **TRADE MAP**