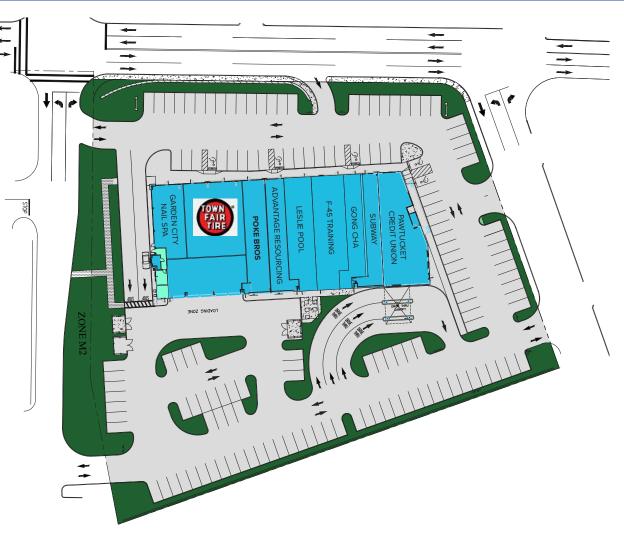

### **NOTES**

Anchored by Coastall Credit Union and Town Fair Tire.

### FOR MORE INFORMATION, CONTACT: Peter Flynn • 401.273.6800 x141 • PFlynn@CarpionatoGroup.com

Joe Pierik • 401.273.6800 x126 • JPierik@CarpionatoGroup.com

| TENANTS               |              |              |  |  |
|-----------------------|--------------|--------------|--|--|
|                       | SQUARE FEET  | WIDTH x LENG |  |  |
| Coastal1 Credit Union | 3,250 SF     |              |  |  |
| Subway                | 1,627 SF     |              |  |  |
| Garden City Nail Spa  | 1,757 SF     |              |  |  |
| Advantage Resourcing  | 1,776 SF     |              |  |  |
| Town Fair Tire        | 5,738 SF     |              |  |  |
| F-45 Training         | 2,700 SF     |              |  |  |
| Gong Cha              | 1,511 SF     |              |  |  |
| Leslie Pool           | 2,300 SF     |              |  |  |
| Poke Bros             | 2,0          | 51 SF        |  |  |
| AVAILABLE S           | IGNED TENANT | PROPOSED     |  |  |