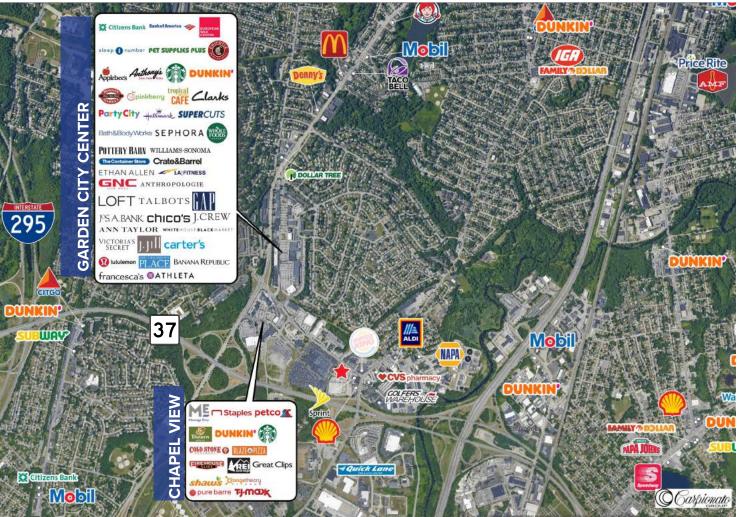

### **NEARBY**

REI, Whole Foods, Shaw's Supermarket, Starbuck's, Staples, Panera Bread, Pottery Barn, Crate & Barrel, The Container Store, Sephora, LA Fitness, LL Beam and Anthropologie

### **TRADE MAP**