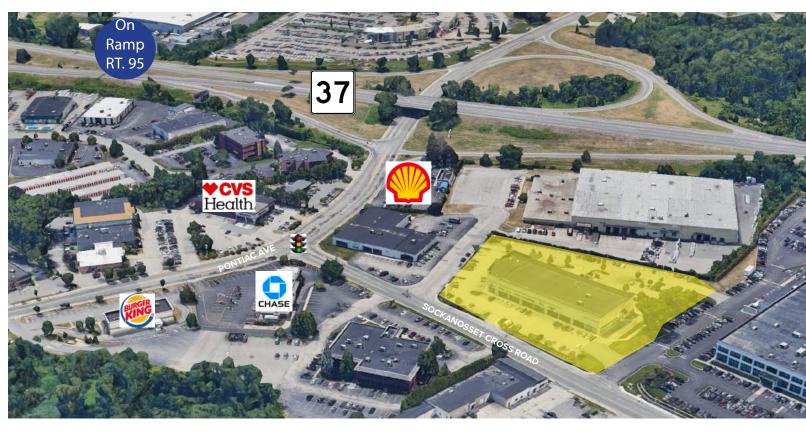

# 40 SOCKANOSSET CROSS ROAD CRANSTON, RHODE ISLAND

LOCATION Minutes from Route 37, I-295 and I-95

Situated in the heart of the Cranston Business/Retail District with significant daytime traffic generators: 5,267 businesses and 63,995 employees within a 3-mile radius

SPACE

22.710 SF

### **NOTES**

Anchored by Coastall Credit Union and Town Fair Tire.